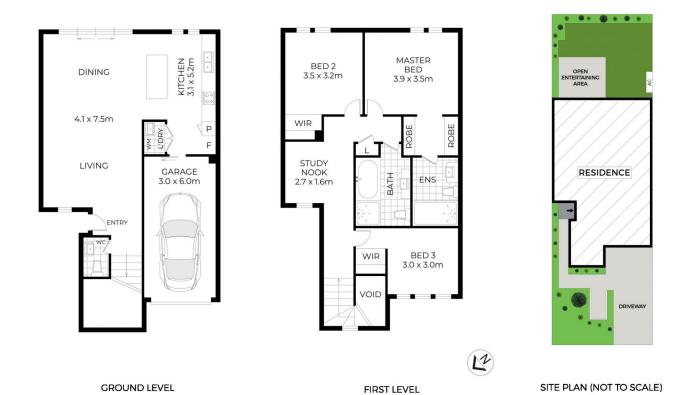

3 📭 2 🖺 1 🗬

**Price**:\$813,000

View: https://www.theavenuerealestate.com.au/563678

**Chris De Celis** 02 9634 3444

Soha Soheili 02 9634 3444

106 Grace Crescent, Kellyville

PLANS SHOWN ONLY INDICATIVE OF LAYOUT. DIMENSIONS ARE APPROXIMATE.

Measurements are approximate and not to scale. The vendor, agency and supplier will accept no liability for its accuracy, interested parties are advised to make their own independent enquired.