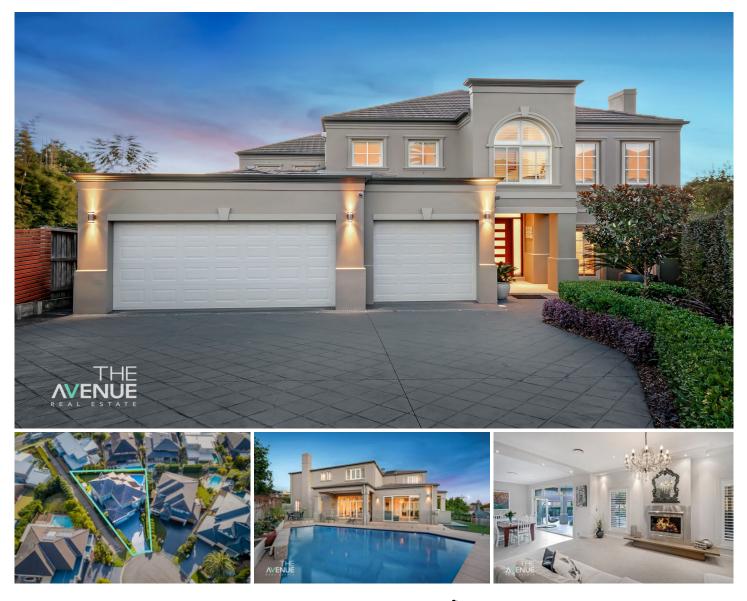

| 4 🍋 | 5 🚔 | 3 🚘 |
|-----|-----|-----|
|-----|-----|-----|

| Price     | : \$ 2,700,000                              |
|-----------|---------------------------------------------|
| Land Size | : 765 sqm                                   |
| View      | : https://www.theavenuerealestate.com.au/56 |
|           | 53585                                       |
|           |                                             |

Chris De Celis 02 9634 3444

https://www.theavenuerealestate.com.au

Real Estate Agents and Property Managers in Kellyville, Castle Hill, Bella Vista, Norwest, North Kellyville, Baulkham F

21 Brae Place, Castle Hill