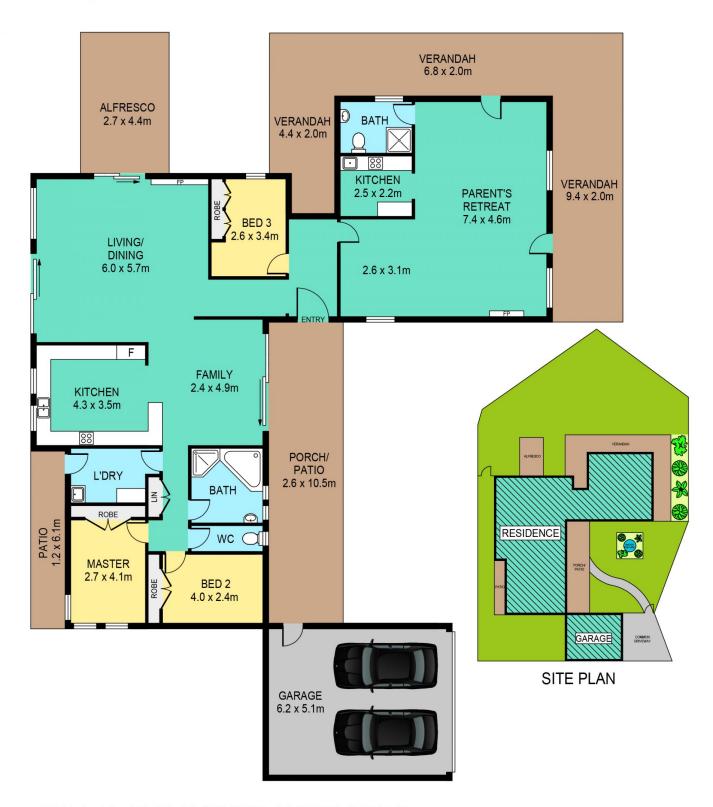

- Solid timber kitchen with granite benchtops, modern appliances and ample prep and storage space
- Open plan living and dining rooms, plus family room adjacent to the large kitchen
- Three generous bedrooms, all with built-in robes
- Large family bathroom with separate bath, shower and  $\ensuremath{\mathsf{W/C}}$
- Spacious self-contained wing with it's own entry, full bathroom and modern galley-style kitchen

## DISCLAIMER:

PLANS SHOWN ARE FOR MARKETING PURPOSES ONLY, ALL DIMENSIONS ARE APPROXIMATE AND NOT TO SCALE. THEY ARE SUBJECT TO ERRORS AND INACCURACIES AND NO LIABILITY WILL BE ACCEPTED. INTERESTED PARTIES SHOULD MAKE THEIR OWN INQUIRIES.

| INTERNAL | 179sqm |
|----------|--------|
| EXTERNAL | 87sqm  |
| GARAGE   | 32sqm  |