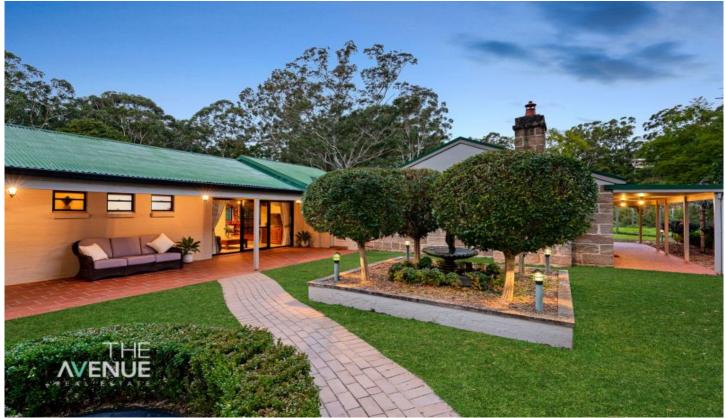

## 25/11-13 Pye Avenue Northmead NSW

Blending its rich heritage with contemporary features and design, is this truly unique property "Pye Cottage". Thoughtfully re-imagined for the modern day, and with a peaceful, bushland outlook over Darling Mills Creek, this home is well positioned to capture the essence of modern living while retaining its charming, period character and style.

- Solid timber kitchen with granite benchtops, modern appliances and ample prep and storage space
- Open plan living and dining rooms, plus family room adjacent to the large kitchen
- Three generous bedrooms, all with built-in robes
- Large family bathroom with separate bath, shower and  $\ensuremath{\mathsf{W/C}}$
- Spacious self-contained wing with it's own entry, full bathroom and modern galley-style kitchen