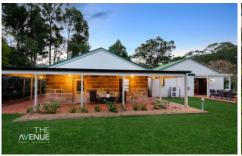

## 25/11-13 Pye Avenue Northmead NSW

Blending its rich heritage with contemporary features and design, is this truly unique property "Pye Cottage". Thoughtfully re-imagined for the modern day, and with a peaceful, bushland outlook over Darling Mills Creek, this home is well positioned to capture the essence of modern living while retaining its charming, period character and style.

- Solid timber kitchen with granite benchtops, modern appliances and ample prep and storage space
- Open plan living and dining rooms, plus family room adjacent to the large kitchen
- Three generous bedrooms, all with built-in robes
- Large family bathroom with separate bath, shower and  $\ensuremath{\mathsf{W/C}}$
- Spacious self-contained wing with it's own entry, full bathroom and modern galley-style kitchen