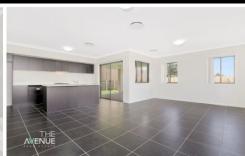

Property Attributes & Inclusions:

- Sparkling central kitchen with gas cooking, double pantry and combined dining space
- Large living spaces downstairs
- Great-sized family/rumpus room upstairs
- Three great sized bedrooms all finished with built-in-wardrobes
- Master suite with open plan ensuite and access to the sun-lit balcony