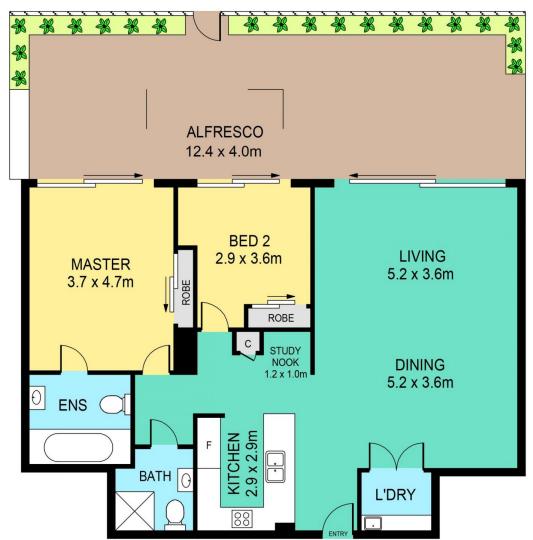

## DISCI AIMED

| INTERNAL | 102sqm |
|----------|--------|
| EXTERNAL | 50sqm  |