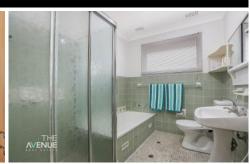

## Featuring:

- -Brand new carpet throughout
- Open plan family, lounge and dining rooms
- U-shaped kitchen overlooking the backyard
- Three generous bedrooms, all with built-in robes
- Large family bathroom with separate shower and bath
- Internal laundry with access to the backyard
- Large undercover pergola overlooking the grassy rear