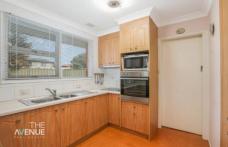

## Featuring:

- -Brand new carpet throughout
- Open plan family, lounge and dining rooms
- U-shaped kitchen overlooking the backyard
- Three generous bedrooms, all with built-in robes
- Large family bathroom with separate shower and bath
- Internal laundry with access to the backyard
- Large undercover pergola overlooking the grassy rear