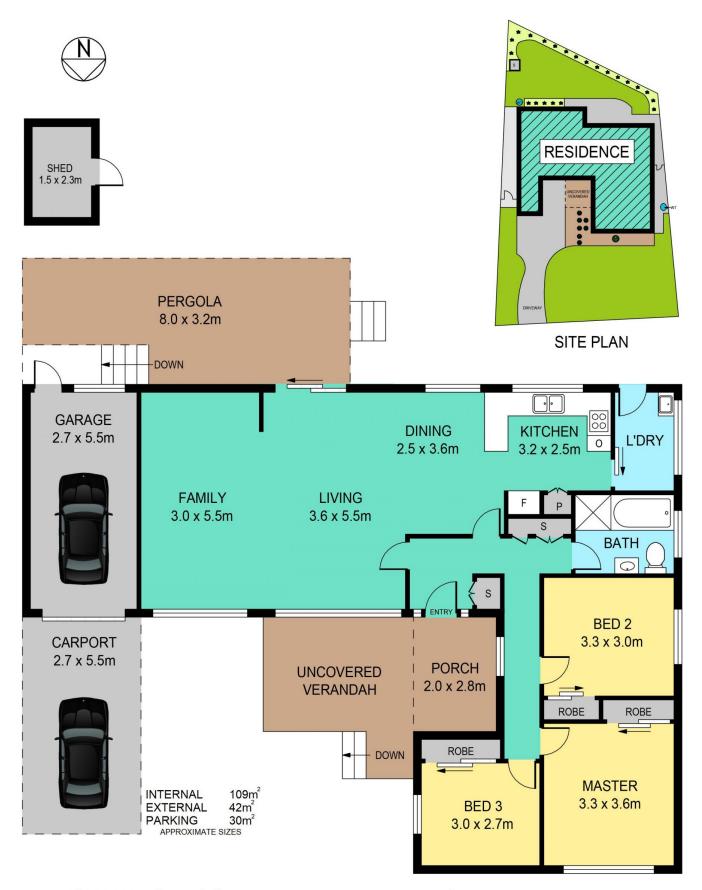

## Featuring:

- -Brand new carpet throughout
- Open plan family, lounge and dining rooms
- U-shaped kitchen overlooking the backyard
- Three generous bedrooms, all with built-in robes
- Large family bathroom with separate shower and bath
- Internal laundry with access to the backyard
- Large undercover pergola overlooking the grassy rear