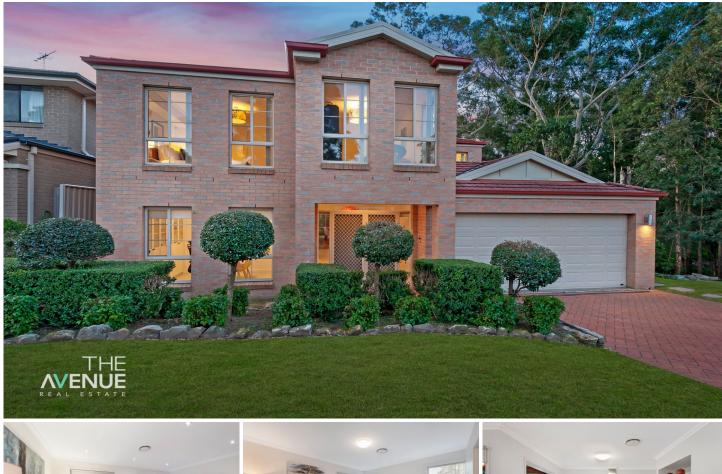

## **118 President Road Kellyville NSW**

Please watch the property video. I welcome you to call me on 0423 741 323. I am a multi-lingual speaker for the Asian major languages.

Positioned in a convenient location and adjacent to Smalls Creek is this modern, architecturally designed Eden Brae home. With expansive lounge and dining options downstairs, and large bedrooms, including a generous master suite upstairs, this property is perfect for a growing family.

## Featuring:

- Stylish, contemporary kitchen, european appliances and generous walk in pantry. Servery bi-fold window with marble benchtop, ideal for entertaining

- Formal lounge and dining rooms with a neutral, modern colour palette, plus informal meals and family rooms