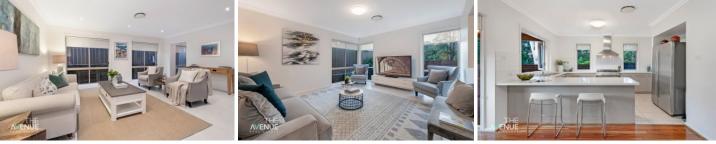

## Featuring:

- Stylish, contemporary kitchen, european appliances and generous walk in pantry. Servery bi-fold window with marble benchtop, ideal for entertaining

- Formal lounge and dining rooms with a neutral, modern colour palette, plus informal meals and family rooms