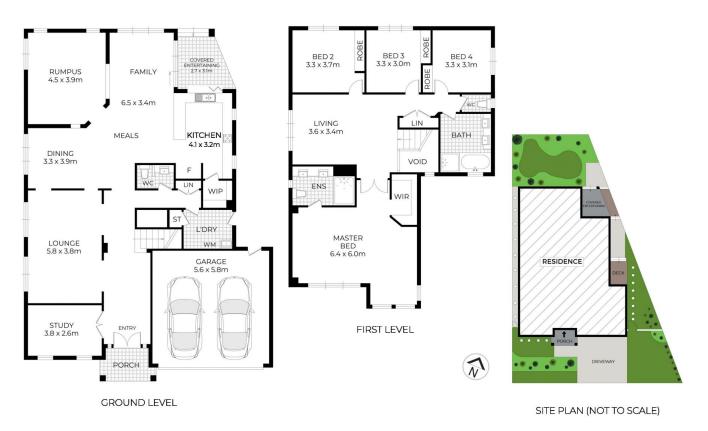

## 4 🛤 2 🚔 2 😭

View : https://www.theavenuerealestate.com.au/578491

Chris De Celis 02 9634 3444

118 President Road, Kellyville

PLANS SHOWN ONLY INDICATIVE OF LAYOUT. DIMENSIONS ARE APPROXIMATE. Measurements are approximate and not to scale. The vendor, agency and supplier will accept no liability for its accuracy. Interested parties are advised to make their own independent enquiries.