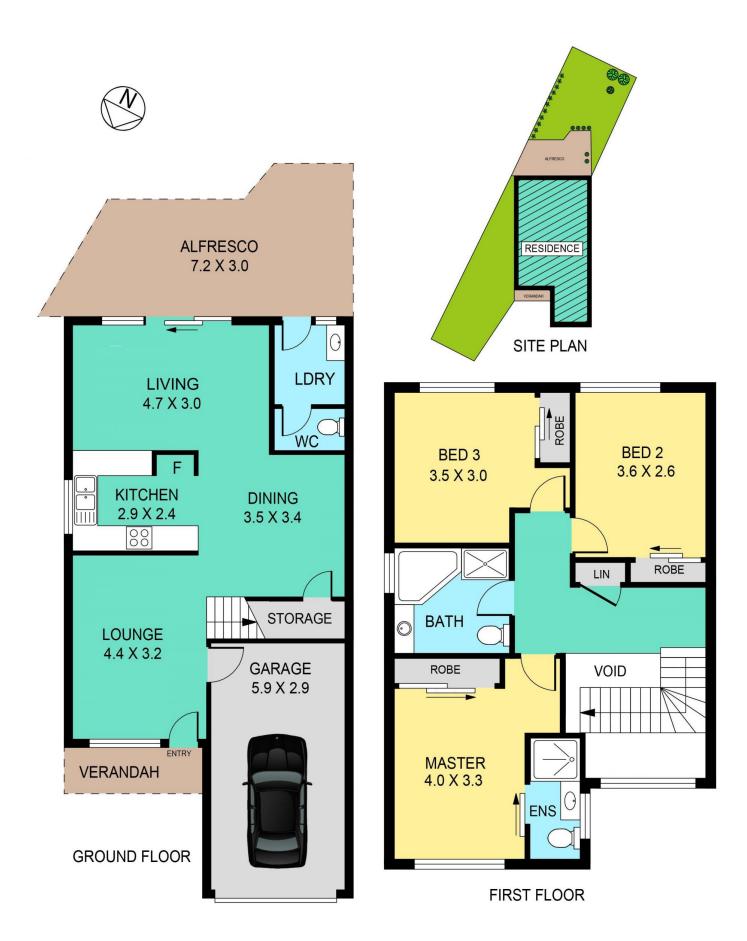

**Price** : \$ 750,000 **Land Size** : 290 sqm

**View**: https://www.theavenuerealestate.com.au/57

86839

Chris De Celis 02 9634 3444

Steve Cole 02 9634 3444

## DISCLAIMER:

| PLANS SHOWN ARE FOR MARKETING PURPOSES ONLY, ALL DIMENSIONS ARE APPROXIMATE AND    |
|------------------------------------------------------------------------------------|
| NOT TO SCALE. THEY ARE SUBJECT TO ERRORS AND INACCURACIES AND NO LIABILITY WILL BE |
| ACCEPTED. INTERESTED PARTIES SHOULD MAKE THEIR OWN INQUIRIES.                      |

| INTERNAL | 109sqm |
|----------|--------|
| EXTERNAL | 25sqm  |
| GARAGE   | 17sqm  |