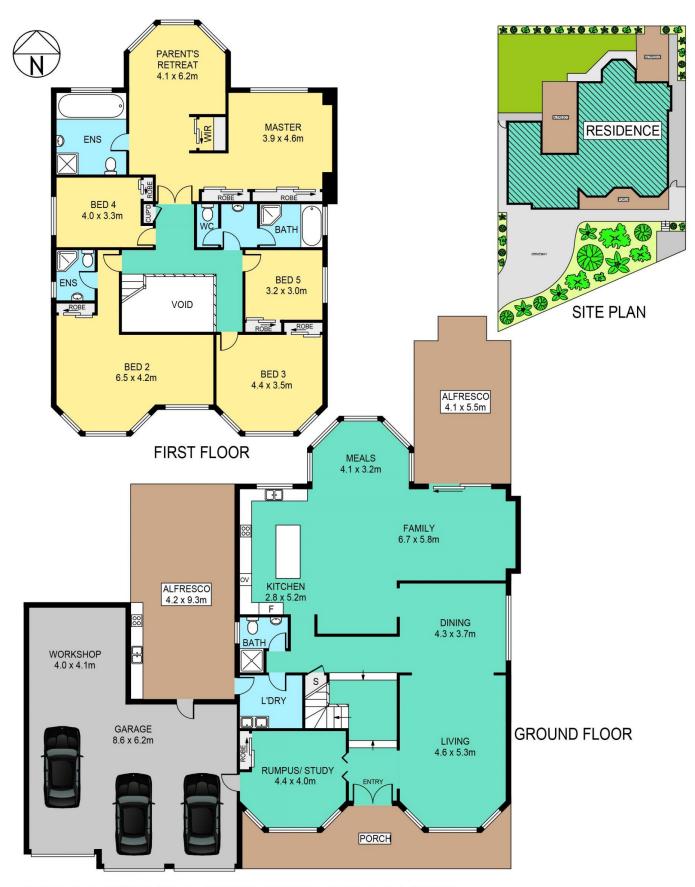

## 6/30-34 BINGARA CRESCENT, BELLA VISTA

## DISCLAIMER:

PLANS SHOWN ARE FOR MARKETING PURPOSES ONLY, ALL DIMENSIONS ARE APPROXIMATE AND NOT TO SCALE. THEY ARE SUBJECT TO ERRORS AND INACCURACIES AND NO LIABILITY WILL BE ACCEPTED. INTERESTED PARTIES SHOULD MAKE THEIR OWN INQUIRIES.

| INTERNAL | 350sqm |
|----------|--------|
| EXTERNAL | 83sqm  |
| GARAGE   | 77sqm  |