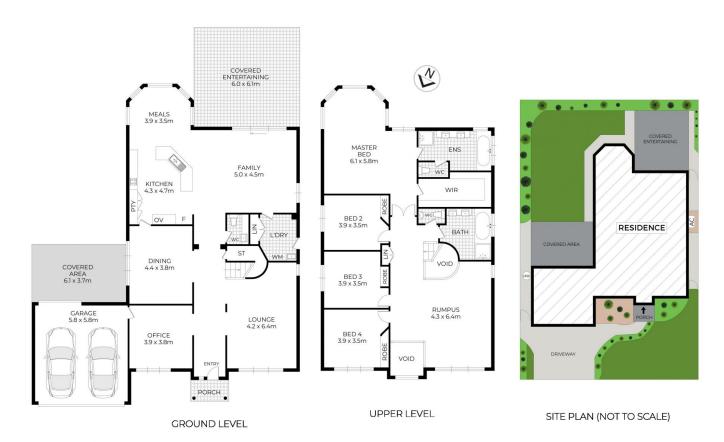

## 58 James Mileham Drive, Kellyville

PLANS SHOWN ONLY INDICATIVE OF LAYOUT. DIMENSIONS ARE APPROXIMATE.

Measurements are approximate and not to scale. The vendor, agency and supplier will accept no liability for its accuracy, interested parties are advised to make their own independent enquiries.