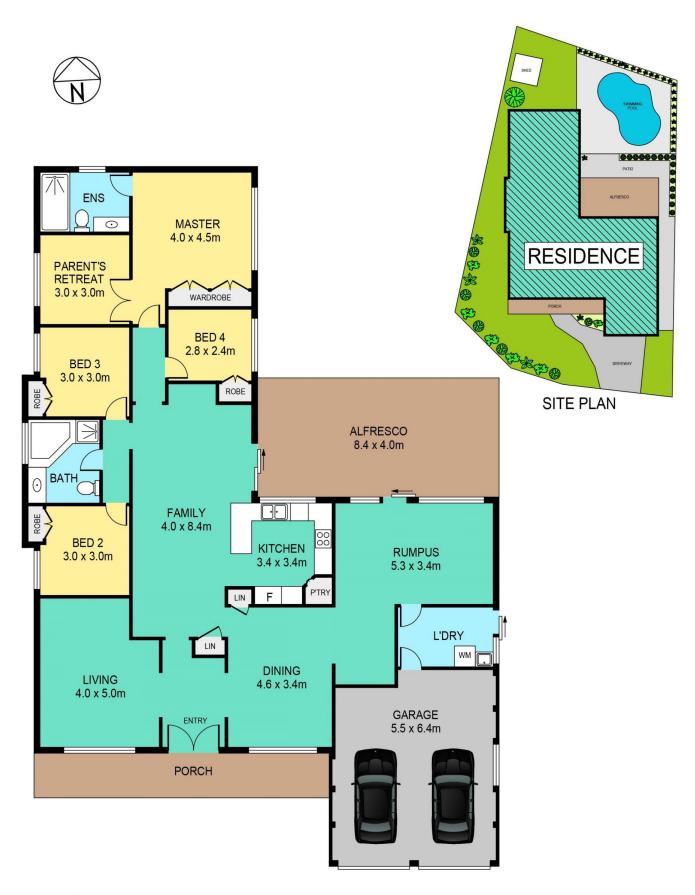

## 5 WOODWARD TERRACE, BELLA VISTA

## DISCLAIMER:

PLANS SHOWN ARE FOR MARKETING PURPOSES ONLY, ALL DIMENSIONS ARE APPROXIMATE AND NOT TO SCALE. THEY ARE SUBJECT TO ERRORS AND INACCURACIES AND NO LIABILITY WILL BE ACCEPTED. INTERESTED PARTIES SHOULD MAKE THEIR OWN INQUIRIES.

| INTERNAL | 192sqm |
|----------|--------|
| EXTERNAL | 47sqm  |
| GARAGE   | 35sqm  |