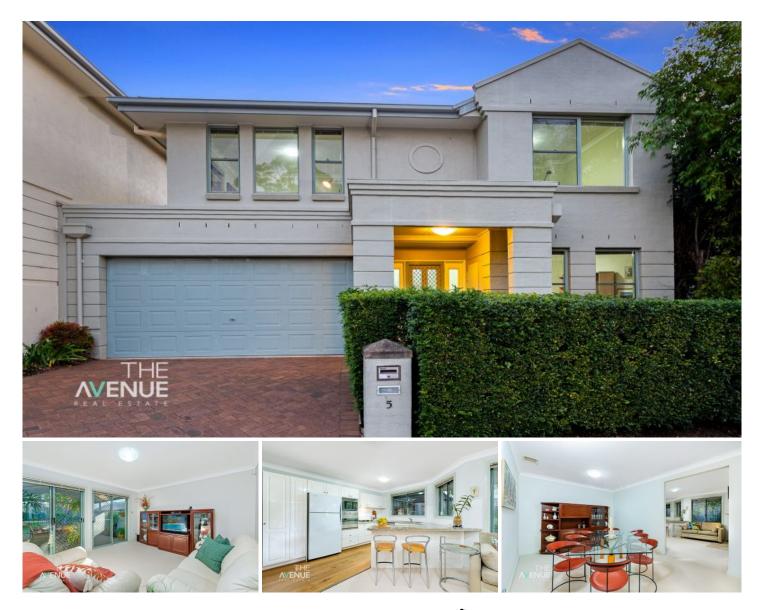

## **5 Ibis Place Bella Vista NSW**

Nestled in a quiet and green setting with resort style facilities, this freestanding and lovingly maintained home is located within a short walk to Norwest Metro Station and all the amenities of Norwest and Bella Vista. Swallow Ridge is a family-friendly community which is highly sought-after, thanks to many favourable attributes including location and the lifestyle.

Offering an open plan configuration, the layout is easy-flowing with the kitchen and living areas overlooking the leafy, and at the same time, low-maintenance backyard with artificial grass. The cosy and private backyard is ideal for the relaxing moments you want to have with yourself or enjoy with friends and family.

## Features:

- Three spacious bedrooms upstairs, main with ensuite and

## 4 🛤 2 🚔 2 🚘

Price: \$ 1,220,000Land Size: 273 sqmView: https://www.theavenuerealestate.com.au/5855576