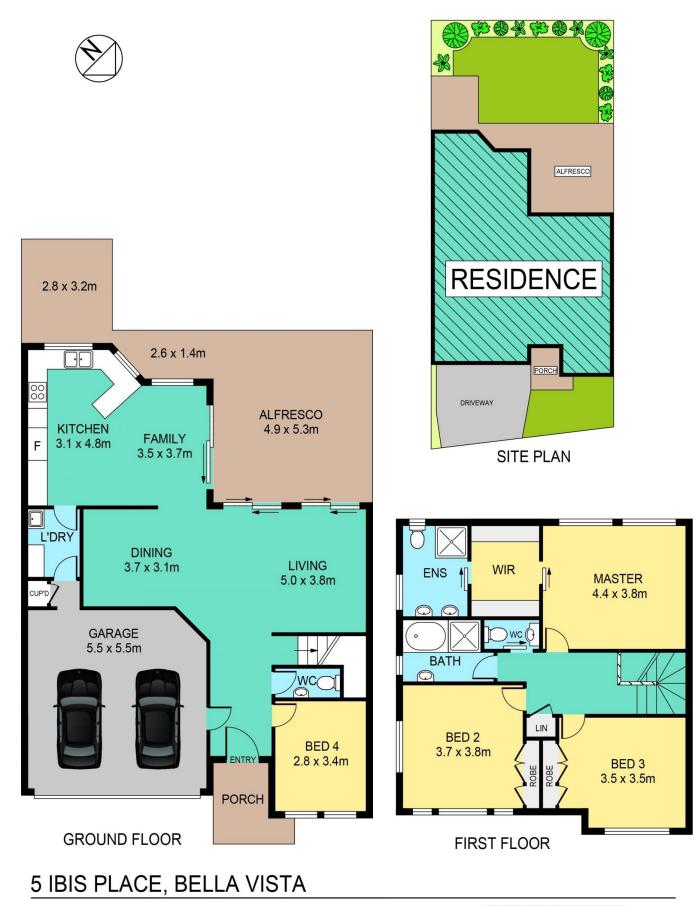

## DISCLAIMER:

PLANS SHOWN ARE FOR MARKETING PURPOSES ONLY, ALL DIMENSIONS ARE APPROXIMATE AND NOT TO SCALE. THEY ARE SUBJECT TO ERRORS AND INACCURACIES AND NO LIABILITY WILL BE ACCEPTED. INTERESTED PARTIES SHOULD MAKE THEIR OWN INQUIRIES.

| INTERNAL | 175sqm |
|----------|--------|
| EXTERNAL | 44sqm  |
| GARAGE   | 33 sqm |