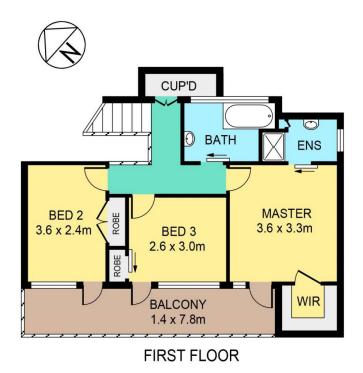

The sales result certainly exceeded our expectations!"

4 🕒 3 🔓 2 🖨

**Price** : \$ 1,726,000 **Land Size** : 923 sqm

View: https://www.theavenuerealestate.com.au/58

91234

Steve Cole 02 9634 3444

Chris De Celis 02 9634 3444