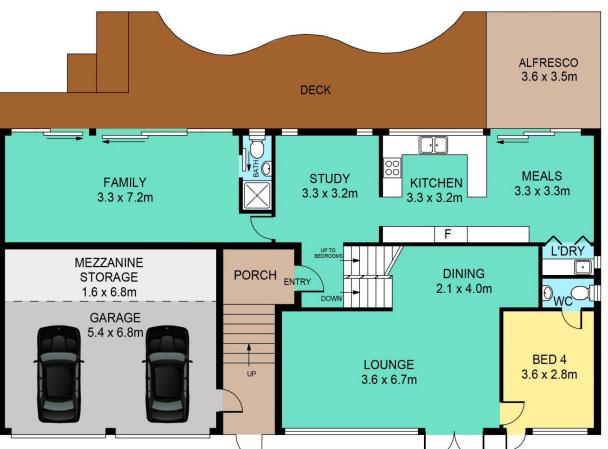

The sales result certainly exceeded our expectations!"

4 🕒 3 🔓 2 🖨

**Price** : \$ 1,726,000 **Land Size** : 923 sqm

View: https://www.theavenuerealestate.com.au/58

91234

Steve Cole 02 9634 3444

Chris De Celis 02 9634 3444