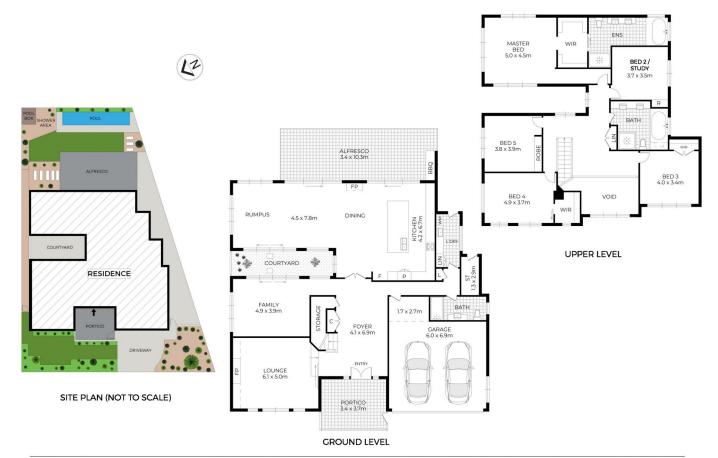

5 **4** 3 **4** 2 **4** 

Land Size: 695 sqm

View: https://www.theavenuerealestate.com.au/58

99249

Chris De Celis 02 9634 3444

26 Gary Street, Castle Hill
PLANS SHOWN ONLY INDICATIVE OF LAYOUT DIMENSIONS ARE APPROXIMATE.
Measurements are approximate and not to scale. The vendor, agency and supplier will a

PLANS SHOWN ONLY INDICATIVE OF LAYOUT. DIMENSIONS ARE APPROXIMATE.

Measurements are approximate and not to scale. The vendor, agency and supplier will accept no liability for its accuracy. Interested parties are advised to make their own independent enquiri