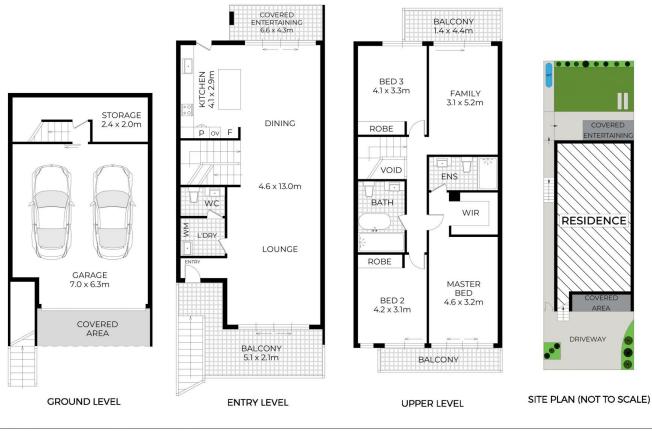

## Featuring:

- Luxurious kitchen with two-tone joinery, European appliances, stone benchtops and island bench

View : https://www.theavenuerealestate.com.au/590875

18 Deluxe Circuit, Norwest

PLANS SHOWN ONLY NORCATIVE OF LAYOUT. DIMENSIONS ARE APPROXIMATE. Measurements are approximate and not to scale. The vendor, agency and supplier will accept no liability for its accuracy. Interested parties are advised to make their own independent enquiries.