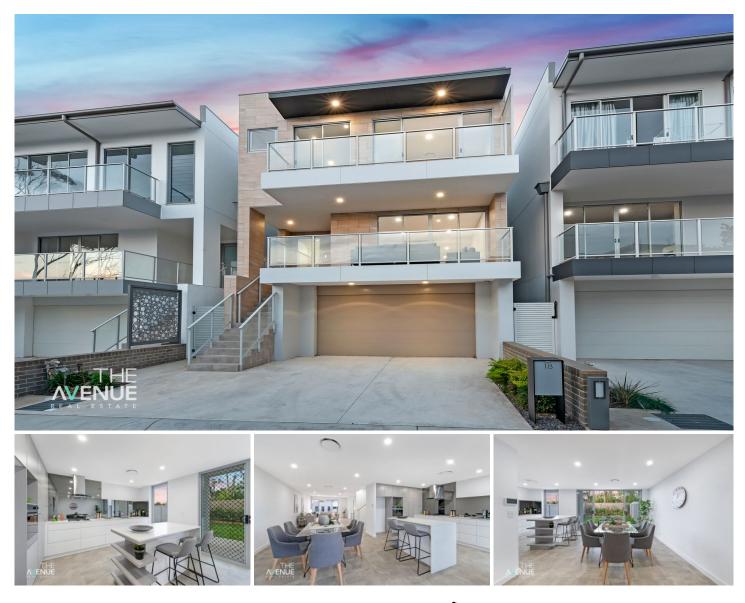

## **18 Deluxe Circuit Norwest NSW**

Please watch the informative property video specially prepared for you to get more understanding on the property features and layout. I welcome you to call me on 0423 741 323. I am a multi-lingual speaker for the Asian major languages.

Positioned amongst other luxury homes is this brand-new executive property that offers a streamlined, stylish lifestyle. With stunning views to the Blue Mountains, high-quality fixtures and fittings and a low maintenance rear yard, this home exudes sophistication and perfect for those looking to live, work and play in this vibrant North West community.

## Featuring:

- Luxurious kitchen with two-tone joinery, European appliances, stone benchtops and island bench

View : https://www.theavenuerealestate.com.au/590875

18 Deluxe Circuit, Norwest

PLANS SHOWN ONLY NORCATIVE OF LAYOUT. DIMENSIONS ARE APPROXIMATE. Measurements are approximate and not to scale. The vendor, agency and supplier will accept no liability for its accuracy. Interested parties are advised to make their own independent enquiries.