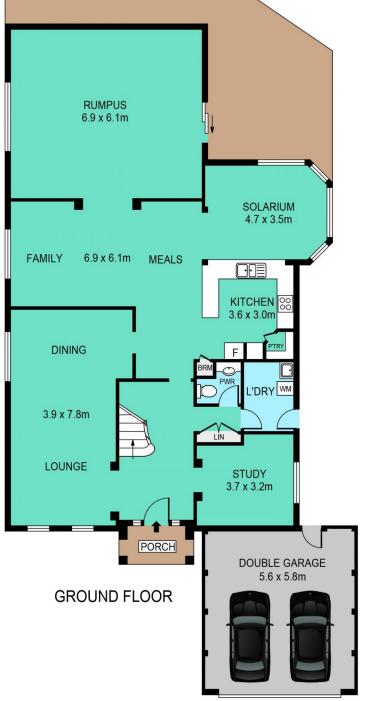

4 🗀 2 📛 2 🖨

Land Size: 712 sqm

View: https://www.theavenuerealestate.com.au/59

24887

Chris De Celis 02 9634 3444

SITE PLAN

FIRST FLOOR

## 33 FRANCESCO CRESCENT, BELLA VISTA

DISCLAIMER

| INTERNAL | 284sqm |
|----------|--------|
| GARAGE   | 31sqm  |

PLANS SHOWN ARE FOR MARKETING PURPOSES ONLY, ALL DIMENSIONS ARE APPROXIMATE AND NOT TO SCALE. THEY ARE SUBJECT TO ERRORS AND INACCURACIES AND NO LIABILITY WILL BE ACCEPTED. INTERESTED PARTIES SHOULD MAKE THEIR OWN INQUIRIES.