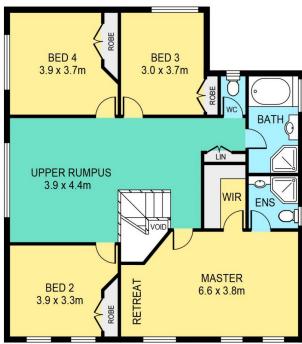

4 🗀 2 📛 2 🖨

Land Size: 712 sqm

View: https://www.theavenuerealestate.com.au/59

24887

Chris De Celis 02 9634 3444

SITE PLAN

FIRST FLOOR

## 33 FRANCESCO CRESCENT, BELLA VISTA

DISCLAIMER

| INTERNAL | 284sqm |
|----------|--------|
| GARAGE   | 31sqm  |

PLANS SHOWN ARE FOR MARKETING PURPOSES ONLY, ALL DIMENSIONS ARE APPROXIMATE AND NOT TO SCALE. THEY ARE SUBJECT TO ERRORS AND INACCURACIES AND NO LIABILITY WILL BE ACCEPTED. INTERESTED PARTIES SHOULD MAKE THEIR OWN INQUIRIES.