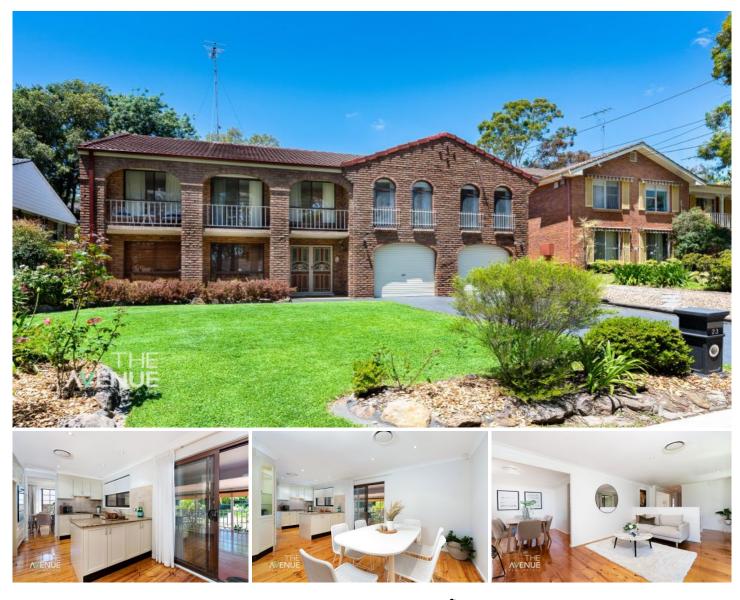

## 23 Yanderra Grove Cherrybrook NSW

Another 5 Star Seller Review!

| 5 🎮 🔅 | 3 🚔 2 🗬 |
|-------|---------|
|-------|---------|

| Price     | : \$ 1,611,000                              |
|-----------|---------------------------------------------|
| Land Size | : 742 sqm                                   |
| View      | : https://www.theavenuerealestate.com.au/59 |
|           | 88398                                       |

## 23 YANDERRA GROVE, CHERRYBROOK