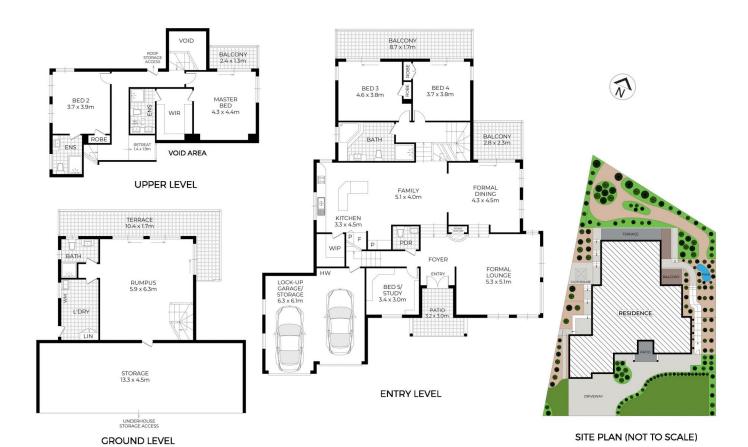

## 12 Boldrewood Place, Cherrybrook PLANS SHOWN ONLY INDICATIVE OF LIVOUT. DIMENSIONS ARE APPROXIMATE. Measurements are approximate and not to scale. The vendor, agency and supplier will accopt no leability for its accura