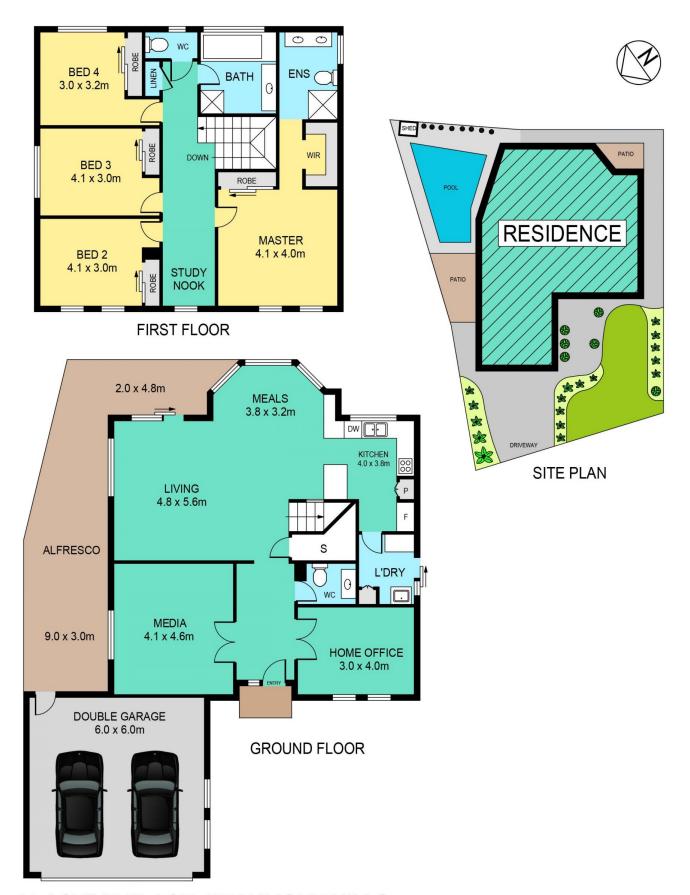

## DISCLAIMER:

PLANS SHOWN ARE FOR MARKETING PURPOSES ONLY, ALL DIMENSIONS ARE APPROXIMATE AND NOT TO SCALE. THEY ARE SUBJECT TO ERRORS AND INACCURACIES AND NO LIABILITY WILL BE ACCEPTED. INTERESTED PARTIES SHOULD MAKE THEIR OWN INQUIRIES.

| INTERNAL | 198sqm |
|----------|--------|
| EXTERNAL | 38sqm  |
| GARAGE   | 36sqm  |