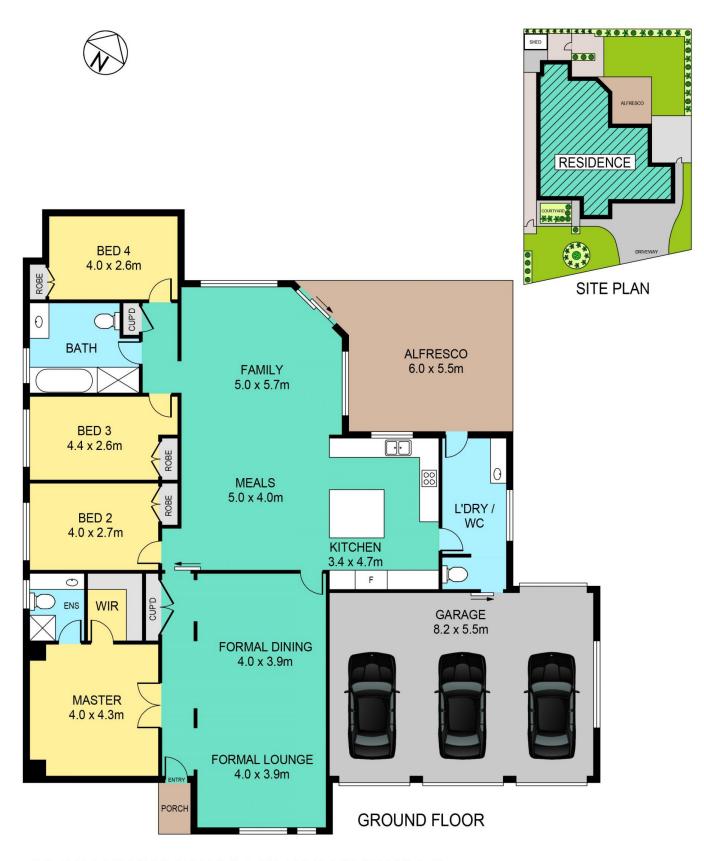

## 30 Beaumont Drive Beaumont Hills NSW

Perfectly positioned in arguably one of the most popular streets in Beaumont Hills, is this wonderful single level family home. Set on a generous 640m2 parcel of land, the open plan living, triple garage and mature gardens immediately impress with the feeling of space.

Upon entry the formal lounge and dining area is full of natural light accentuated by the raked ceilings. The large family kitchen with island breakfast bar connects with the meals and living areas all of which seamlessly flow to the outdoor covered alfresco and rear yard.

The accommodation consists of a very generous main bedroom with walk-in robe and ensuite. The three additional good-sized bedrooms, all include built in robes and easy access to the main bathroom. The triple garage, the third with drive through access to the rear yard, gives

## DISCLAIMER:

PLANS SHOWN ARE FOR MARKETING PURPOSES ONLY, ALL DIMENSIONS ARE APPROXIMATE AND NOT TO SCALE. THEY ARE SUBJECT TO ERRORS AND INACCURACIES AND NO LIABILITY WILL BE ACCEPTED. INTERESTED PARTIES SHOULD MAKE THEIR OWN INQUIRIES.

| INTERNAL | 183sqm |
|----------|--------|
| EXTERNAL | 25sqm  |
| GARAGE   | 46sqm  |