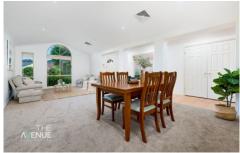

Upon entry the formal lounge and dining area is full of natural light accentuated by the raked ceilings. The large family kitchen with island breakfast bar connects with the meals and living areas all of which seamlessly flow to the outdoor covered alfresco and rear yard.