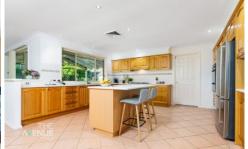

Upon entry the formal lounge and dining area is full of natural light accentuated by the raked ceilings. The large family kitchen with island breakfast bar connects with the meals and living areas all of which seamlessly flow to the outdoor covered alfresco and rear yard.