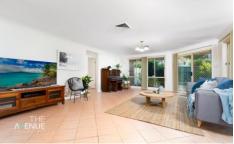

Upon entry the formal lounge and dining area is full of natural light accentuated by the raked ceilings. The large family kitchen with island breakfast bar connects with the meals and living areas all of which seamlessly flow to the outdoor covered alfresco and rear yard.