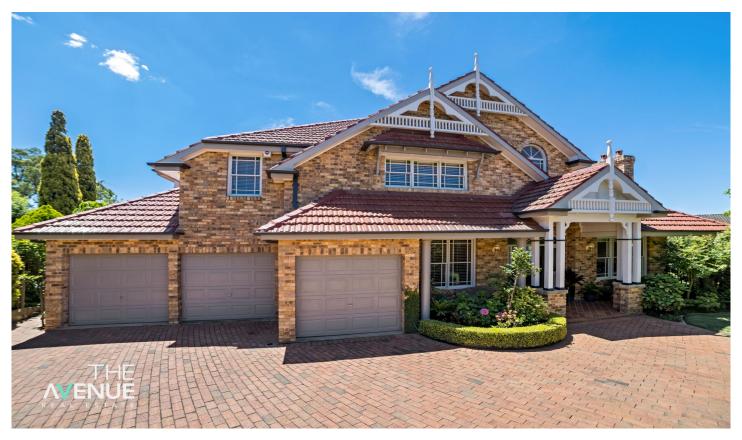

## 30 Fernbank Place Cherrybrook NSW

This elegant home stands proudly in its privileged streetscape, a design of style and relaxation and bespoke in its design, it has been crafted to sit in perfect harmony with its magnificent established garden. Set in the sought-after 'Milford Grove' Estate is this luxurious family home. Sophisticated and timeless, this master built home is surrounded by lush, landscaped gardens and located in a quiet, tree lined, cul de sac, offering serenity and privacy.

## Featuring:

- Light filled interiors with a welcoming, modern classical design style and double height foyer with stunning feature staircase
- Formal lounge and dining rooms with atrium-style windows, open fireplace, decorative wall sconces and ceiling roses
- Stylish entertainers kitchen with Ceasar stone benchtops and stainless steel appliances including 5 burner gas cook top, walk-in pantry plus adjoining family meals and lounge area overlooking the the private rear garden.
- Master bedroom with a large en-suite and spa bath, double built-in robes plus a walk-in robe
- Covered outdoor entertaining area overlooking the sparkling swimming pool and established landmark trees and a flourishing orchard, featuring a variety of fruit trees
- Triple lock up garage
- Other features include a home office, ducted air