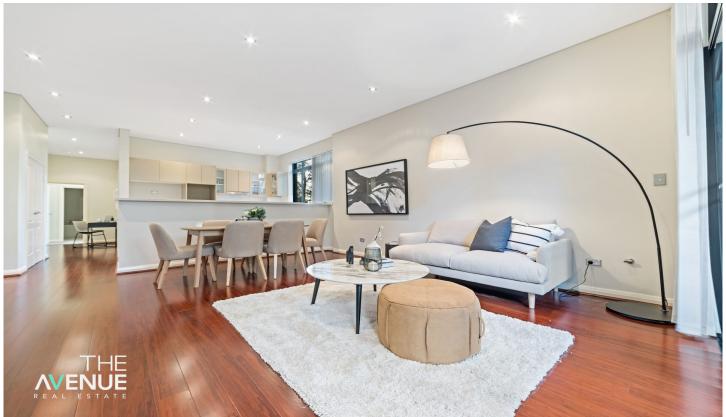

## 52/2-4 Purser Avenue Castle Hill NSW

Perfectly positioned in the heart of Castle Hill, this stylish Benaara Gardens apartment offers a sophisticated vibrant lifestyle. Possessing an inviting atmosphere with open plan living, designer finishes and uncompromising quality. Offering, an indoor swimming pool, gym, steam room, dry sauna, games and community rooms and a lush common area with BBQ facility, the complex has it all for the ultimate contemporary lifestyle.

## Featuring:

- ? Spacious open plan living with quality finishes throughout
- ? Natural light, high ceilings and fresh interior colour scheme
- ? State of the art gourmet gas kitchen with Smeg appliances and Caesar stone bench tops
- ? Generous North facing courtyard perfect for entertaining