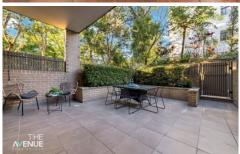

## Featuring:

- ? Spacious open plan living with quality finishes throughout
- ? Natural light, high ceilings and fresh interior colour scheme
- ? State of the art gourmet gas kitchen with Smeg appliances and Caesar stone bench tops
- ? Generous North facing courtyard perfect for entertaining