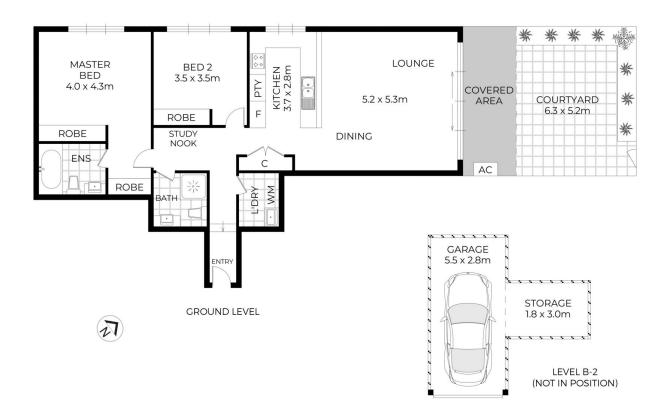

## 52/2-4 Purser Avenue, Castle Hill

PLANS SHOWN ONLY INDICATIVE OF LAYOUT. DIMENSIONS ARE APPROXIMATE.

Measurements are approximate and not to scale. The vendor, agency and supplier will accept no liability for its accuracy, interested parties are advised to make their own independent enquire.