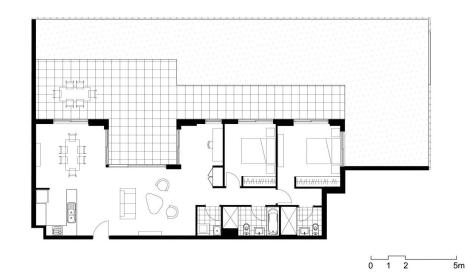

BUILDING Â<br/>GROUND LEVELAPARTMENT GOB2BRM + 2BATH + 2CARInternal101 Sq.MtExternal158 Sq.MtTotal259 Sq.Mt