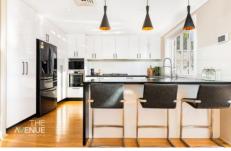

The sun-filled kitchen opens up to the spectacular outdoor area, through bifold windows, where "entertaining area"

4 🚐 3 ⋤ 2 🗬

Price : \$ 2,001,000 Land Size : 702 sqm

**View**: https://www.theavenuerealestate.com.au/62