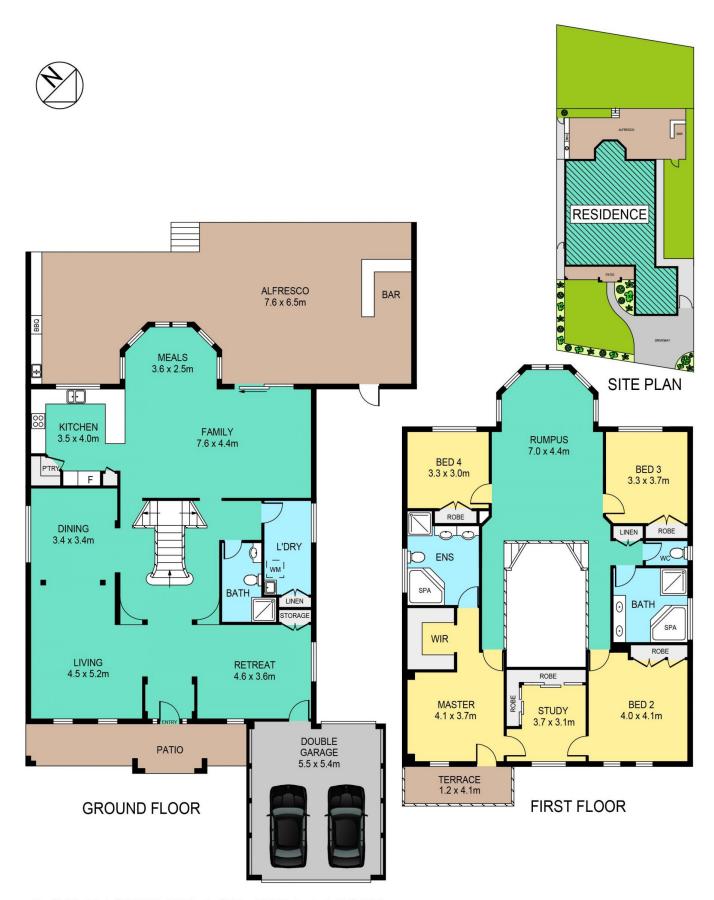

## 6 ORANGERY PLACE, BELLA VISTA

## DISCLAIMER:

PLANS SHOWN ARE FOR MARKETING PURPOSES ONLY, ALL DIMENSIONS ARE APPROXIMATE AND NOT TO SCALE. THEY ARE SUBJECT TO ERRORS AND INACCURACIES AND NO LIABILITY WILL BE ACCEPTED. INTERESTED PARTIES SHOULD MAKE THEIR OWN INQUIRIES.

| INTERNAL | 318sqm |
|----------|--------|
| EXTERNAL | 71sqm  |
| GARAGE   | 33sqm  |