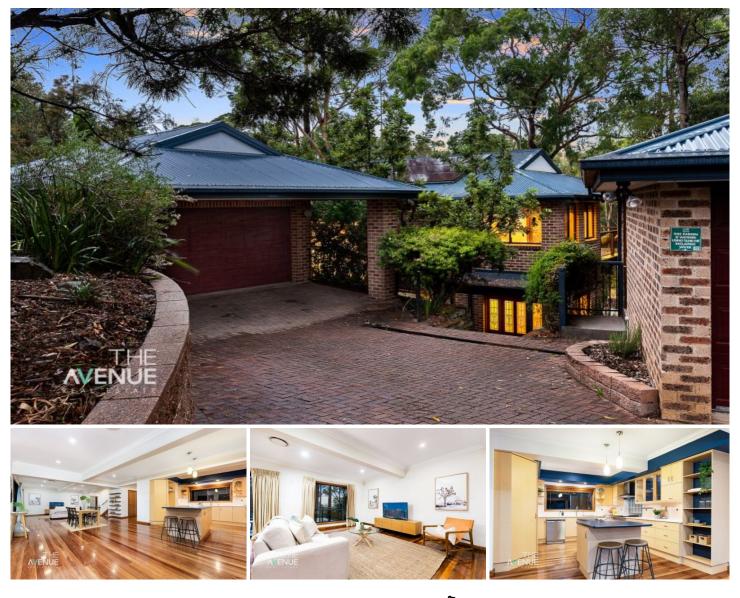

## 34 Greenbank Drive Glenhaven NSW

Occupying a large 900m2 parcel of quiet bushland is this tri-level master built home. With multiple entertaining, lounging and dining areas, plus a lower floor retreat, suitable for extended family or weekend guests, this property is a unique and rare offering. With an unassuming facade, once you step inside the property, you will marvel at the peaceful bushland outlook and clever design of the home for a modern family.

### Featuring:

- Ground floor consisting of open plan lounge, meals and family rooms all opening out onto the large undercover alfresco entertaining area

- Modern kitchen with island bench, 900mm oven with gas cooktop and generous storage and pantry

- Lower ground floor designed as a superb retreat offering privacy and featuring a bedroom, kitchen, lounge room and