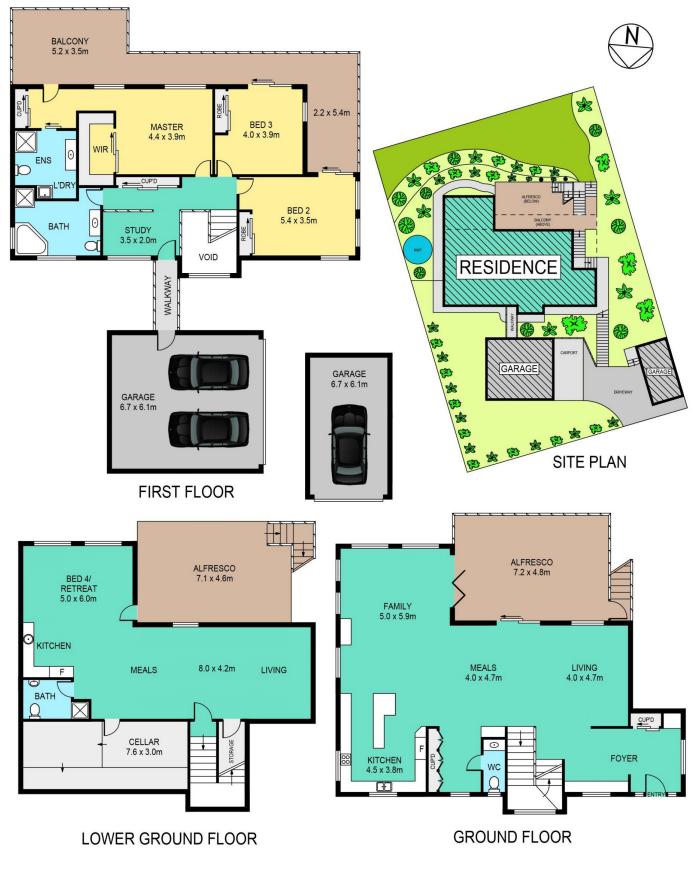

#### DISCLAIMER:

PLANS SHOWN ARE FOR MARKETING PURPOSES ONLY, ALL DIMENSIONS ARE APPROXIMATE AND NOT TO SCALE. THEY ARE SUBJECT TO ERRORS AND INACCURACIES AND NO LIABILITY WILL BE ACCEPTED. INTERESTED PARTIES SHOULD MAKE THEIR OWN INQUIRIES.

| 1 | INTERNAL | 346sqm |  |
|---|----------|--------|--|
|   | EXTERNAL | 115sqm |  |
|   | GARAGE   | 41sqm  |  |