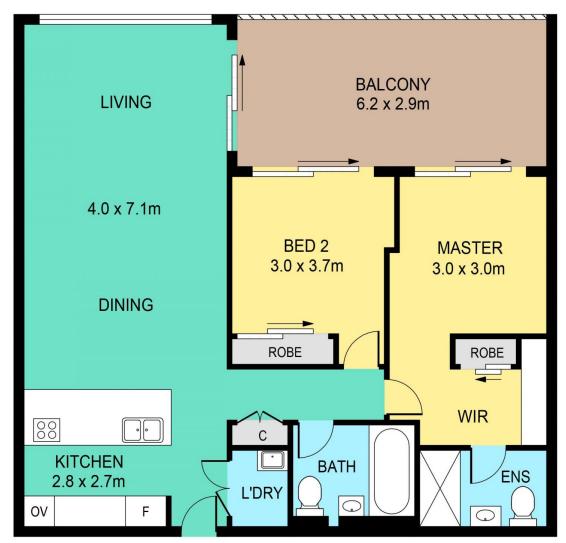

## DISCLA PLANS :

| DISCLAIMER:                                                                                                                                                        | INTERNAL | 82sqm |
|--------------------------------------------------------------------------------------------------------------------------------------------------------------------|----------|-------|
| PLANS SHOWN ARE FOR MARKETING PURPOSES ONLY, ALL DIMENSIONS ARE APPROXIMATE AND NOT TO SCALE. THEY ARE SUBJECT TO ERRORS AND INACCURACIES AND NO LIABILITY WILL BE | EXTERNAL | 17sqm |
| ACCEPTED. INTERESTED PARTIES SHOULD MAKE THEIR OWN INQUIRIES.                                                                                                      |          |       |