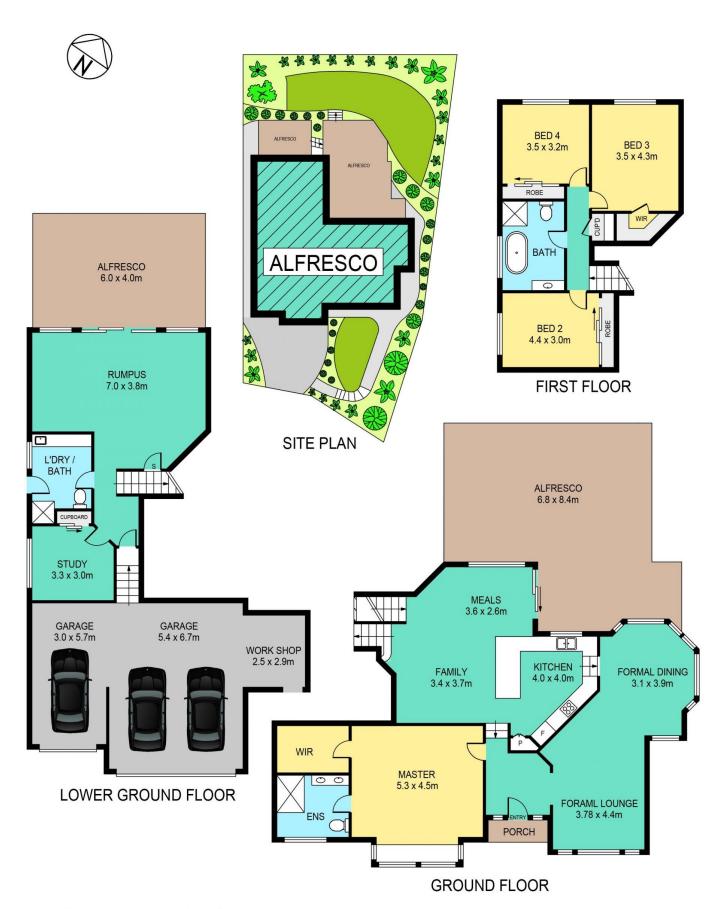

If you have been looking for that perfect home with everything in its place so you could move in and immediately enjoy your fresh start, this must be the one.

This beautifully renovated home with an oversized and delightful master bedroom, overlooking the lush quiet street is a stunner. The sheer size, warm colour scheme, presentation and the vividly landscaped gardens with an enormous size entertaining area tantalise your senses.