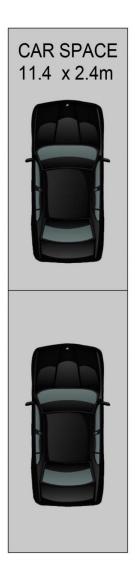

| INTERNAL | 97sqm |
|----------|-------|
| EXTERNAL | 16sqm |
| GARAGE   | 32sqm |