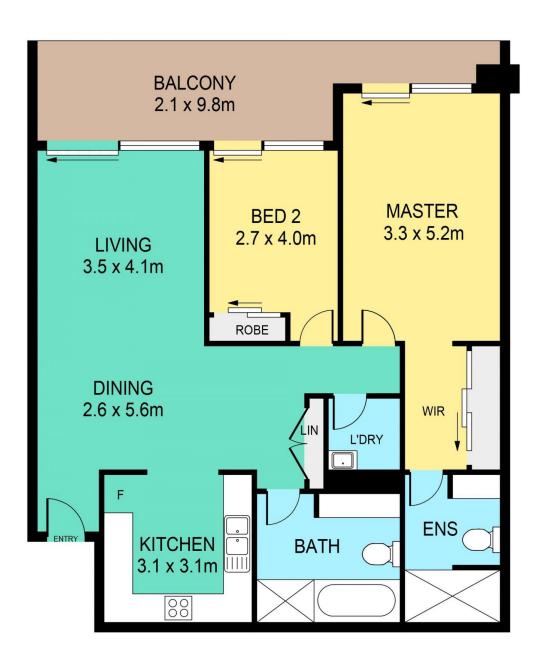

| INTERNAL | 97sqm |
|----------|-------|
| EXTERNAL | 16sqm |
| GARAGE   | 32sqm |