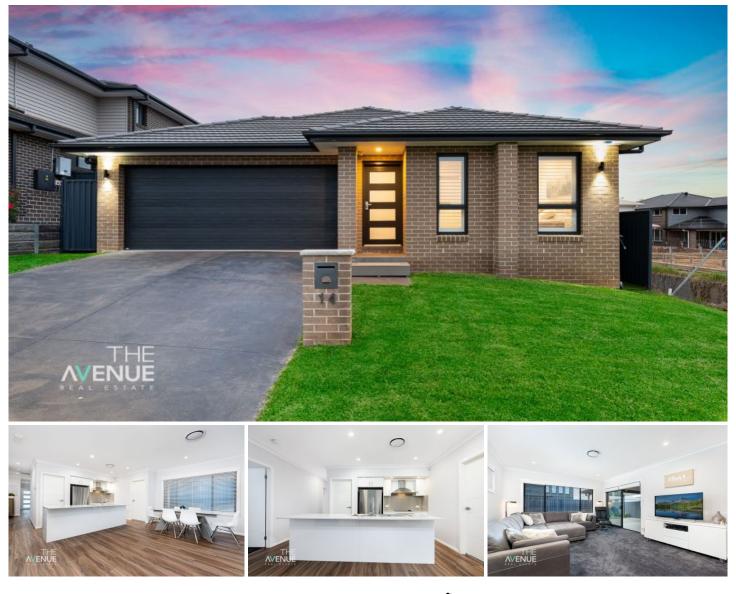

## 14 Brindle Parkway Box Hill NSW

Perfectly located in the heart of Box Hill is this near-new, single level family home. Just 2 years young, nothing has been left to do from the plantation shutters at the front giving wonderful street appeal to the remote-controlled screens around the outdoor alfresco at the rear, it's a home you can just move right into.

The generous main bedroom includes a walk-in wardrobe and ensuite with the additional three good sized bedrooms all including built in robes. The stylish modern kitchen includes a functional island, stone benchtops and plenty of storage options with a walk-in pantry. The meals and living areas seamlessly connect to the covered outdoor alfresco area, highlighted by the extended deck flooring and synthetic lawn.

## 4 🛤 2 🚔 2 😭

| Price     | : \$ 985,000                                |
|-----------|---------------------------------------------|
| Land Size | : 400 sqm                                   |
| View      | : https://www.theavenuerealestate.com.au/63 |
|           | 42098                                       |
|           |                                             |