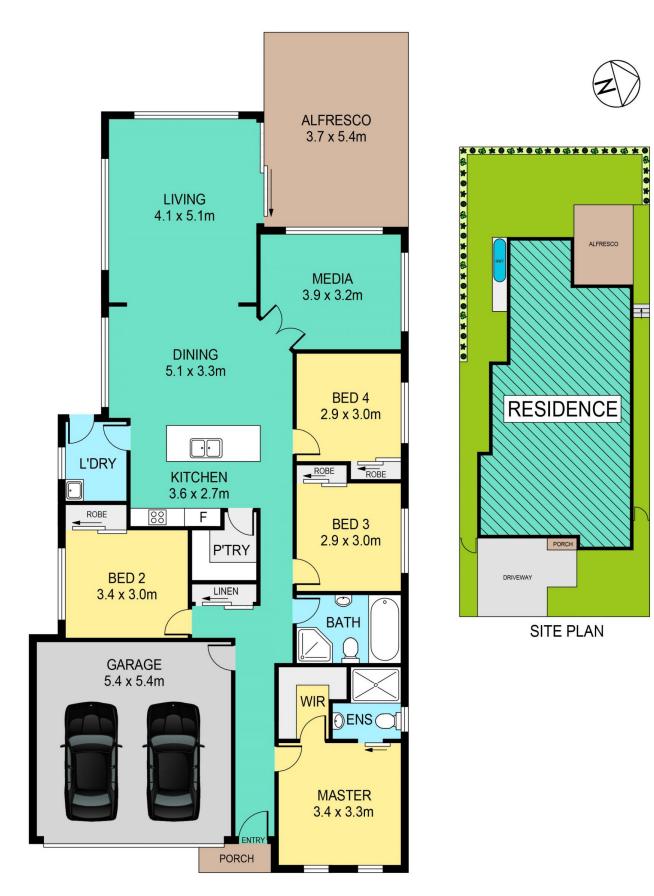

## 14 BRINDLE PARKWAY, BOX HILL

## DISCLAIMER:

PLANS SHOWN ARE FOR MARKETING PURPOSES ONLY, ALL DIMENSIONS ARE APPROXIMATE AND NOT TO SCALE. THEY ARE SUBJECT TO ERRORS AND INACCURACIES AND NO LIABILITY WILL BE ACCEPTED. INTERESTED PARTIES SHOULD MAKE THEIR OWN INQUIRIES.

| INTERNAL | 139sqm |
|----------|--------|
| EXTERNAL | 24sqm  |
| GARAGE   | 29sqm  |