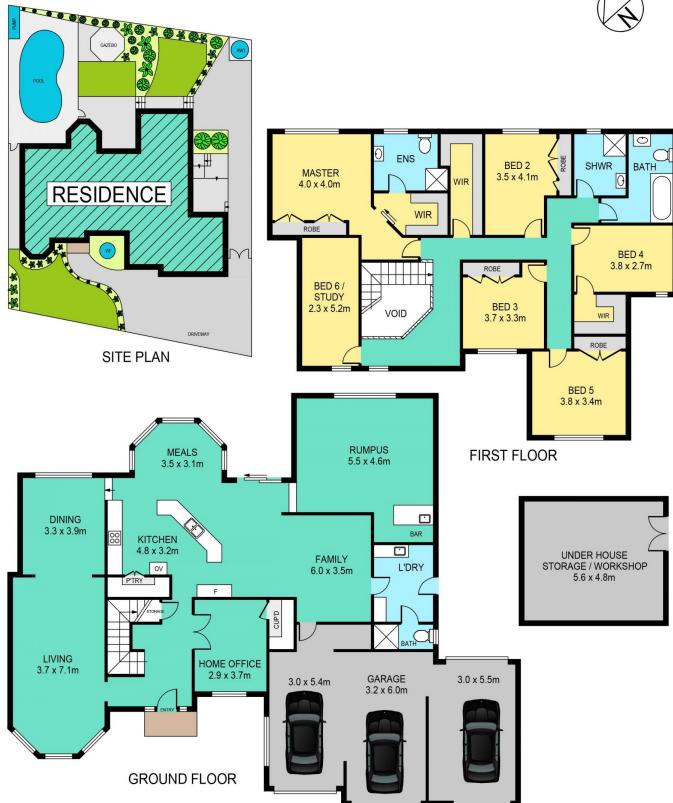

## 20 CROWN TERRACE, BELLA VISTA

## DISCLAIMER:

PLANS SHOWN ARE FOR MARKETING PURPOSES ONLY, ALL DIMENSIONS ARE APPROXIMATE AND NOT TO SCALE. THEY ARE SUBJECT TO ERRORS AND INACCURACIES AND NO LIABILITY WILL BE ACCEPTED. INTERESTED PARTIES SHOULD MAKE THEIR OWN INQUIRIES.