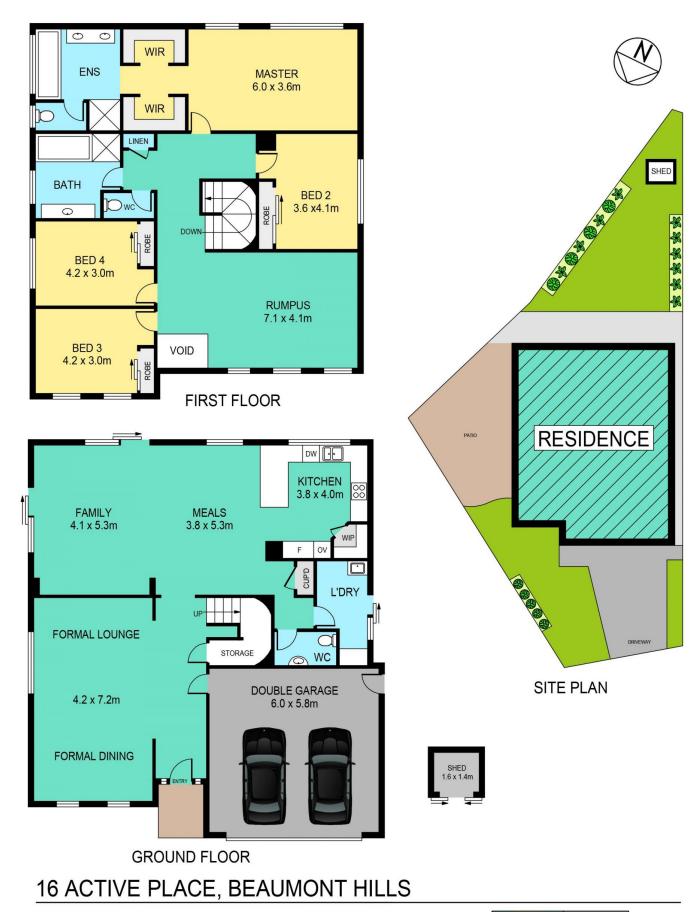

The accommodation includes a huge master suite with dual walk-through robes and ensuite. The three additional good-sized bedrooms all have built in robes. Upstairs also includes a large rumpus room which can easily accommodate a combination of study area and kids retreat.

## DISCLAIMER:

PLANS SHOWN ARE FOR MARKETING PURPOSES ONLY, ALL DIMENSIONS ARE APPROXIMATE AND NOT TO SCALE. THEY ARE SUBJECT TO ERRORS AND INACCURACIES AND NO LIABILITY WILL BE ACCEPTED. INTERESTED PARTIES SHOULD MAKE THEIR OWN INQUIRIES.

| INTERNAL | 259sqm |
|----------|--------|
| EXTERNAL | 39sqm  |
| GARAGE   | 34sqm  |