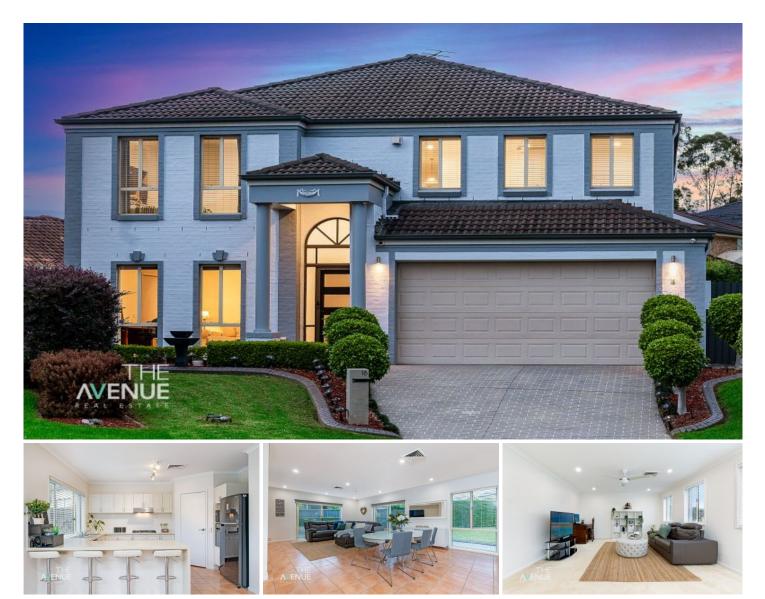

## **16 Active Place Beaumont Hills NSW**

Proudly positioned on the high side in a quiet cul-de-sac is this spacious family home. Freshly painted inside and out along with a very functional open plan living area downstairs, it's perfect for the growing family. The large modern kitchen gas with 40mm waterfall-edged benchtops and breakfast bar, connects with both the meals and living area ensuring no one is left out when the family is around.

The accommodation includes a huge master suite with dual walk-through robes and ensuite. The three additional good-sized bedrooms all have built in robes. Upstairs also includes a large rumpus room which can easily accommodate a combination of study area and kids retreat.

Outside, the rear yard has the best of both worlds with a private screened hedge and lawn on one side and a paved entertaining area on the other, easily accessed from inside.