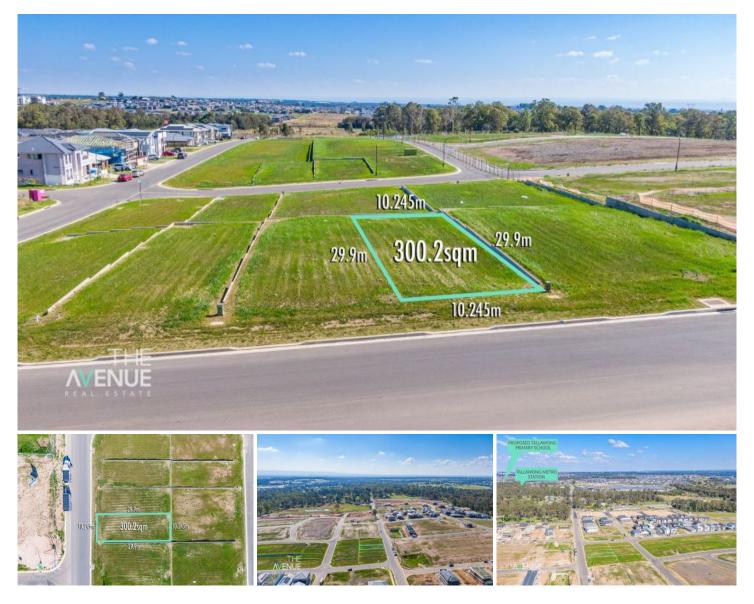

## 203/125 Tallawong Road Rouse Hill NSW

SOLD by Steve Cole

- -300.2m2
- 34 enquiries
- 9 days on the market
- Sold \$661,000

Get in touch today to see how we can help you achieve your property goals in 2021.

Positioned just 1klm from the Tallawong Metro Station, and one of the most desirable locations in Rouse Hill. Offering the opportunity to build your dream home in one of Sydney's most popular suburbs with an abundance of great schools, shopping and transport at your fingertips.

? Registered land and ready to build

Price: \$ 661,000Land Size: 300.2 sqmView: https://www.theavenuerealestate.com.au/6359376

02 9634 3444