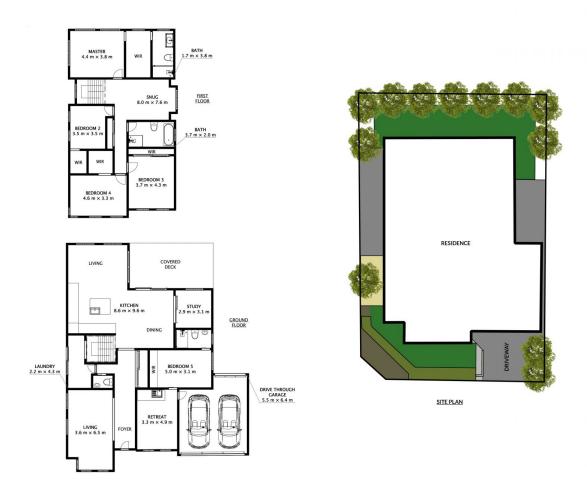

## 27 Queensbury Avenue Kellyville NSW

Please watch the property video. I welcome you to call me on 0423 741 323, I am a multi-lingual speaker for the Asian major languages.

Situated on an elevated corner block facing a beautiful leafy reserve this immaculately presented contemporary family home promises an exceptional lifestyle in a premier Kellyville locale that puts the focus on family functionality at its best. It embraces entertaining in style with a selection of formal and casual living areas, featuring a fully equipped parents retreat with its own ensuite and wet bar.

- Offering a selection of formal and casual living areas to suit every type of family
- Entertainers kitchen with ample pantry and storage cupboards, quality appliances stores
- Upstairs master suite with generous walk in robe and