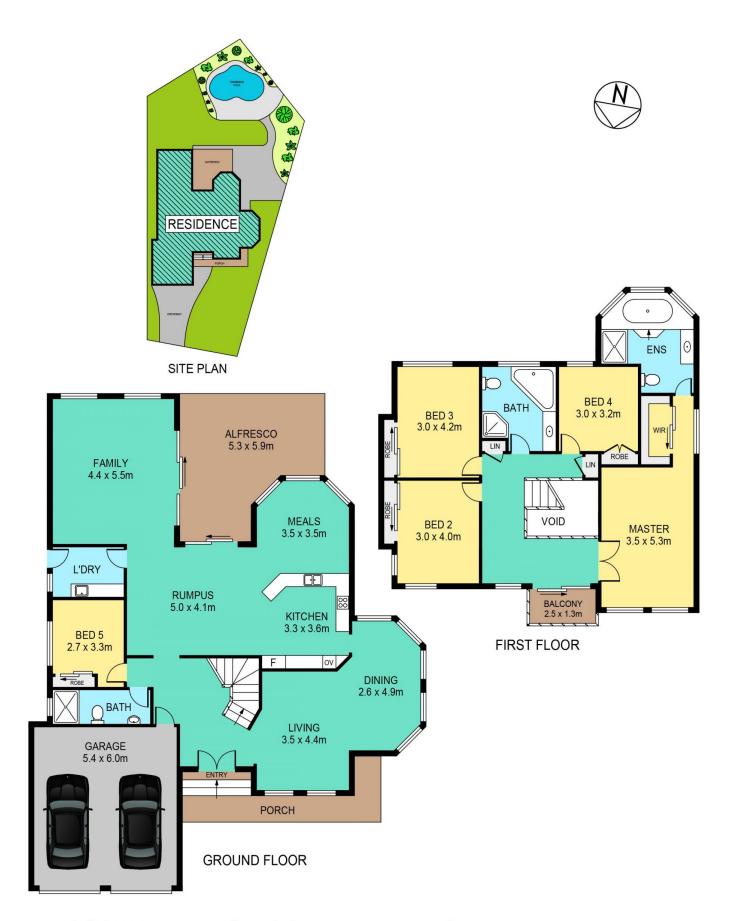

Situated on a large parcel of land in a whisper quiet cul-de-sac, this north-east facing home with a practical and easy-flowing layout is ideal for a growing family.

This residence offers four bedrooms, all with walk-ins or built-ins, bright formal areas, spacious rumpus room, meals area and modern kitchen facing the green outdoors. There