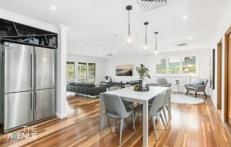

## Features include:

- Striking designer kitchen with waterfall stone benchtops, glass splashback, gas cooktop with plenty of storage and space featuring Siemens appliances including steamer, oven and in-built coffee machine
- Relaxed dining and living rooms with full width bi-fold doors leading out onto the private all weather timbered entertaining area with ceiling fan