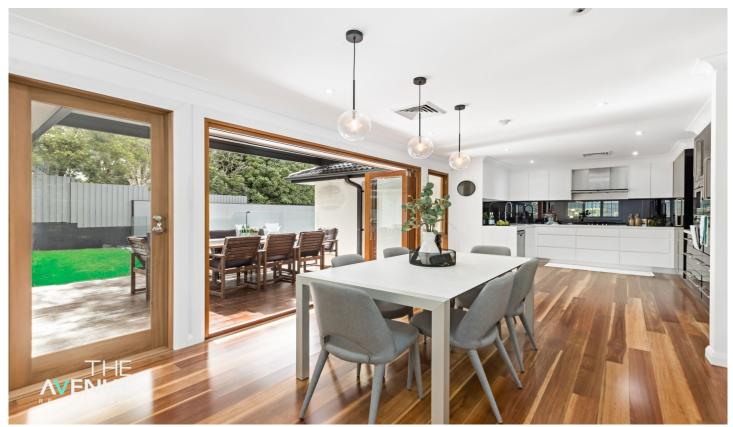

## Features include:

- Striking designer kitchen with waterfall stone benchtops, glass splashback, gas cooktop with plenty of storage and space featuring Siemens appliances including steamer, oven and in-built coffee machine
- Relaxed dining and living rooms with full width bi-fold doors leading out onto the private all weather timbered entertaining area with ceiling fan