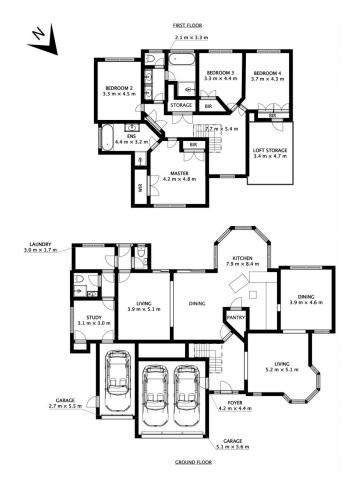

Sophisticated and timeless, this master-built family home of grand proportions stands proudly in its privileged cul-de-sac enclave offering serenity and privacy, it is enviably located in the prestigious Milford Grove Estate and zoned for Cherrybrook Technology High School catchment. Classical inspiration and contemporary luxury define expansive interior spaces that effortlessly blends period heritage to create an impressive family home. It is made for living and entertaining with a great connection to the outdoors amid lush botanic style gardens.

4 🚐 3 🚔 3 🗬

**Price**: \$2,750,000

View: https://www.theavenuerealestate.com.au/639489

U

Chris De Celis 02 9634 3444

1:100
PLANS SHOWN ONLY INDICATIVE OF LAYOUT. DIMENSIONS ARE APPROXIMATE.
Measurements are approximate and not to scale. The vendor, agency and supplier will accept no liability for its accuracy. Interested parties are advised to make their own independent enquiries.