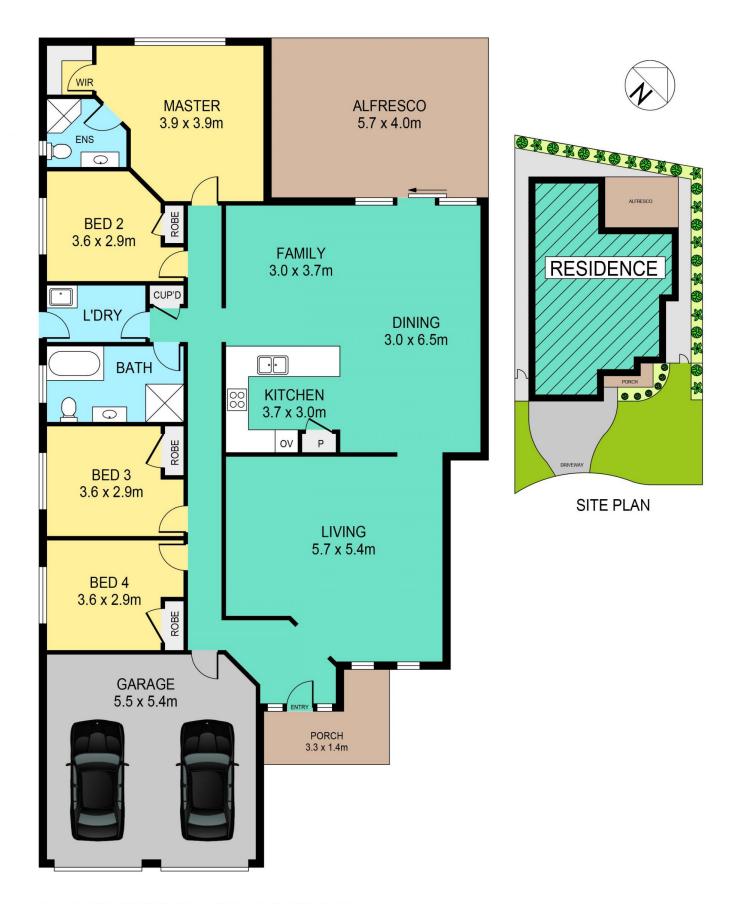

## 9 Lakeview Close Norwest NSW

Whether you are downsizing or buying your first home, this meticulously maintained single level residence in a sought-after and whisper quiet location of Norwest should be on top of your list. Recently updated and presented immaculately, it will make an ideal place to call home.

This north-facing gem offers 4 bedrooms, main with a walk-in wardrobe and stylishly renovated ensuite, spacious lounge, dining and formal areas. The main bathroom and kitchen have also been freshly updated.

Enjoy the fully decked out, cosy and private backyard with no lawn to mow.

Walk with ease to Norwest Metro station, shops, cafes and all the amenities that Norwest has to offer.

4 🚐 2 🔓 2 🖨

**Price** : \$ 1,570,000 **Land Size** : 476 sqm

## 9 LAKEVIEW CLOSE, NORWEST

## DISCLAIMER:

PLANS SHOWN ARE FOR MARKETING PURPOSES ONLY, ALL DIMENSIONS ARE APPROXIMATE AND NOT TO SCALE. THEY ARE SUBJECT TO ERRORS AND INACCURACIES AND NO LIABILITY WILL BE ACCEPTED. INTERESTED PARTIES SHOULD MAKE THEIR OWN INQUIRIES.