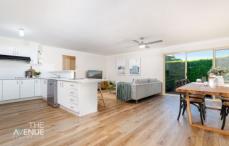

This north-facing gem offers 4 bedrooms, main with a walk-in wardrobe and stylishly renovated ensuite, spacious lounge, dining and formal areas. The main bathroom and kitchen have also been freshly updated.

Enjoy the fully decked out, cosy and private backyard with no lawn to mow.

Walk with ease to Norwest Metro station, shops, cafes and all the amenities that Norwest has to offer.

4 🚐 2 🔓 2 🖨

**Price** : \$ 1,570,000 **Land Size** : 476 sqm