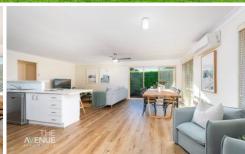

This north-facing gem offers 4 bedrooms, main with a walk-in wardrobe and stylishly renovated ensuite, spacious lounge, dining and formal areas. The main bathroom and kitchen have also been freshly updated.

Enjoy the fully decked out, cosy and private backyard with no lawn to mow.

Walk with ease to Norwest Metro station, shops, cafes and all the amenities that Norwest has to offer.

4 🚐 2 🔓 2 🖨

**Price** : \$ 1,570,000 **Land Size** : 476 sqm