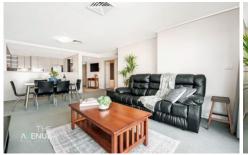

## 901/12 Pennant Street Castle Hill NSW

Situated in a prime location, directly opposite Castle Towers Shopping Centre, The Horizons Complex is a small boutique development, which is arguably the best maintained apartment block in the suburb. It is located on top of Castle Hill Public Library with a secure lift access from your floor.

Shopping, dining, entertaining and commute are a breeze from this location. Just hop across the road to one of the largest Shopping Centres in Australia or catch the Northwest Sydney Metro.

This quality, bright apartment with 2.7m ceilings on level nine is perfectly maintained and positioned in the corner of the block.

2 📮 2 🚍 2 🚍

**Price**: \$ 900,000

View: https://www.theavenuerealestate.com.au/641221

1



Soha Soheili 02 9634 3444



Sherry So