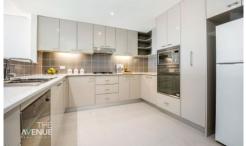

## 901/12 Pennant Street Castle Hill NSW

Situated in a prime location, directly opposite Castle Towers Shopping Centre, The Horizons Complex is a small boutique development, which is arguably the best maintained apartment block in the suburb. It is located on top of Castle Hill Public Library with a secure lift access from your floor.

Shopping, dining, entertaining and commute are a breeze from this location. Just hop across the road to one of the largest Shopping Centres in Australia or catch the Northwest Sydney Metro.

This quality, bright apartment with 2.7m ceilings on level nine is perfectly maintained and positioned in the corner of the block.

2 📮 2 🚍 2 🚍

**Price**: \$ 900,000

View: https://www.theavenuerealestate.com.au/641221

1



Soha Soheili 02 9634 3444



Sherry Soheil