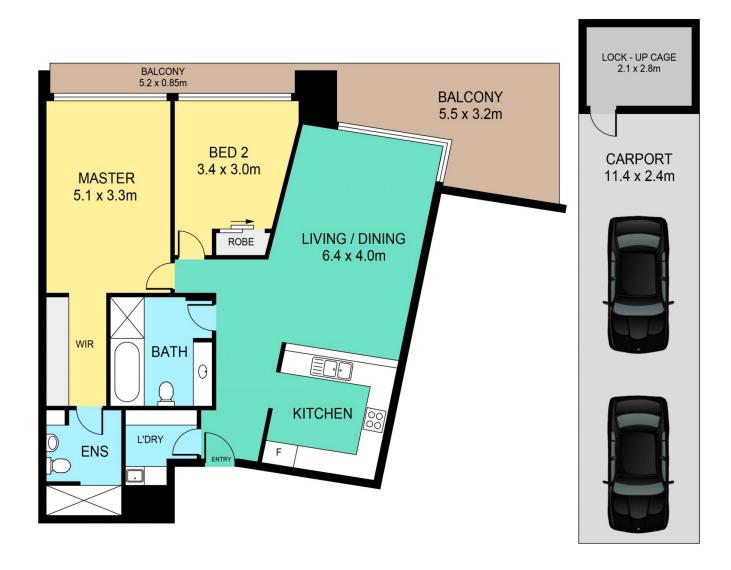

## 901/12 PENNANT STREET, CASTLE HILL

## DISCLAIMER:

PLANS SHOWN ARE FOR MARKETING PURPOSES ONLY, ALL DIMENSIONS ARE APPROXIMATE AND NOT TO SCALE. THEY ARE SUBJECT TO ERRORS AND INACCURACIES AND NO LIABILITY WILL BE ACCEPTED. INTERESTED PARTIES SHOULD MAKE THEIR OWN INQUIRIES.

| INTERNAL | 94sqm |
|----------|-------|
| EXTERNAL | 14sqm |
| GARAGE   | 22sqm |