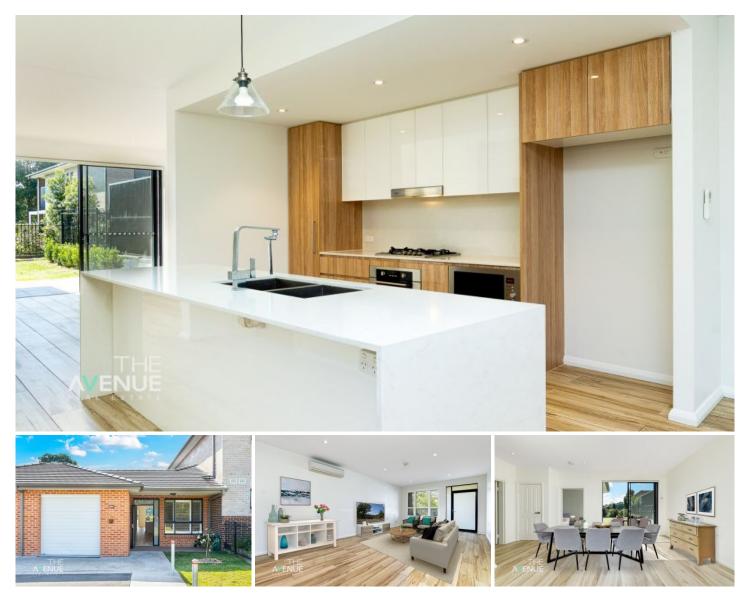

## **120 Eagleview Place Norwest NSW**

Located in the exclusive and prized Castle Pines Estate surrounded by the rolling greens of the Championship Castle Hill Country Club, this Near New over 55's villa is built for the entertainer and offers an exceptional and secure lifestyle. Featuring:

- Over 55's Strata with NO Management/Exit Fees
- Spacious open plan living and entertaining
- Contemporary open-plan kitchen with waterfall stone benchtops and quality European appliances
- Enclosed atrium providing an abundance of natural light and a relaxing place to sit and read a book
- Two generous bedrooms with built-in-robes
- Quality bathroom with double basin, frameless glass shower and floor to ceiling tiles
- Oversize single auto garage with internal access
- Reverse cycle air-conditioning providing year-round