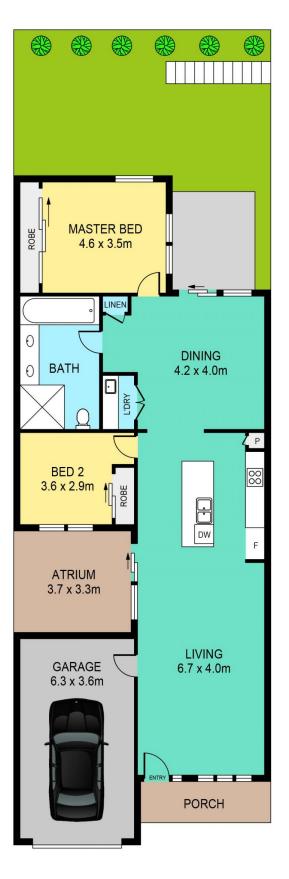

## DISCLAIMER:

PLANS SHOWN ARE FOR MARKETING PURPOSES ONLY, ALL DIMENSIONS ARE APPROXIMATE AND NOT TO SCALE. THEY ARE SUBJECT TO ERRORS AND INACCURACIES AND NO LIABILITY WILL BE ACCEPTED. INTERESTED PARTIES SHOULD MAKE THEIR OWN INQUIRIES.

| INTERNAL | 103sqm |
|----------|--------|
| EXTERNAL | 16sqm  |
| GARAGE   | 22sqm  |