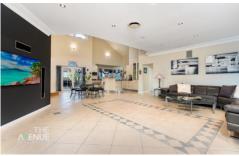

The ground level with soaring ceiling is comprised of multiple spacious living areas, including a family, meals, rumpus room, formal lounge and dining rooms surrounded by many windows, soaking in all the natural light you desire.