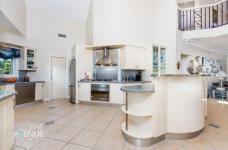

The ground level with soaring ceiling is comprised of multiple spacious living areas, including a family, meals, rumpus room, formal lounge and dining rooms surrounded by many windows, soaking in all the natural light you desire.