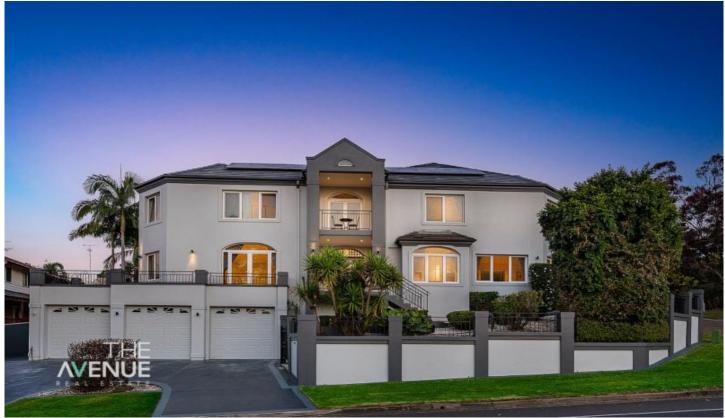

## 2 Veale Way Bella Vista NSW

Architecturally designed by an Italian Architect this splendid home is undoubtedly one of the best has ever been on the market in Bella Vista. Set on an 803m2 block with a built area of approximately 667m2 (72 squares), it is grandeur as it is luxurious.

This residence is the epitome of open plan living and opulence and it has accommodated many happy family occasions such as engagement parties and weddings, entertaining large number of guests across the three levels and the amazing Tuscan style outdoor entertaining areas.