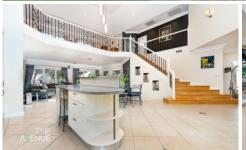

The ground level with soaring ceiling is comprised of multiple spacious living areas, including a family, meals, rumpus room, formal lounge and dining rooms surrounded by many windows, soaking in all the natural light you desire.