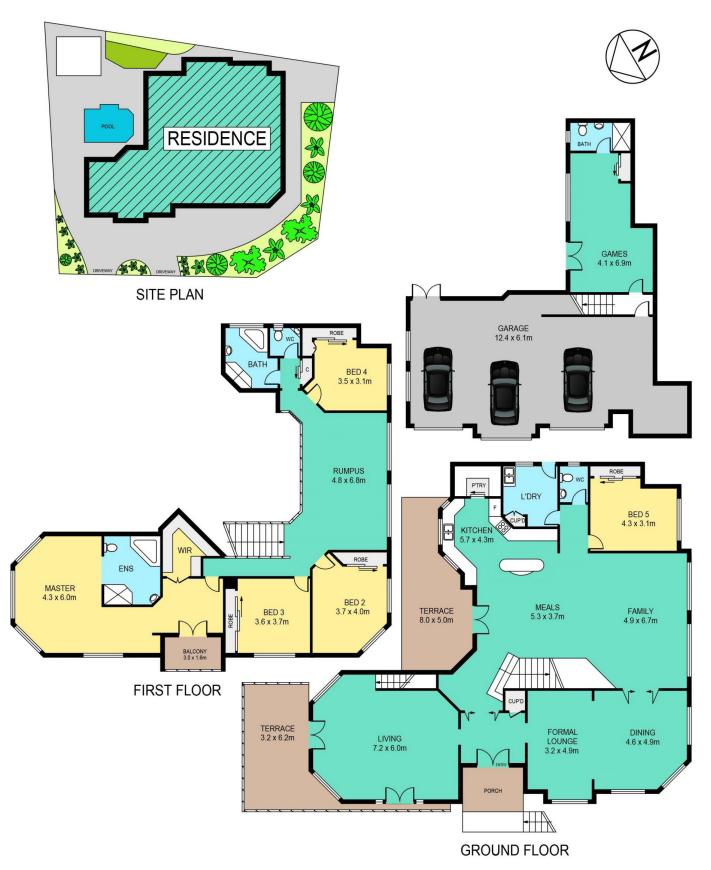

## 2 Veale Way Bella Vista NSW

Architecturally designed by an Italian Architect this splendid home is undoubtedly one of the best has ever been on the market in Bella Vista. Set on an 803m2 block with a built area of approximately 667m2 (72 squares), it is grandeur as it is luxurious.

This residence is the epitome of open plan living and opulence and it has accommodated many happy family occasions such as engagement parties and weddings, entertaining large number of guests across the three levels and the amazing Tuscan style outdoor entertaining areas.

The ground level with soaring ceiling is comprised of multiple spacious living areas, including a family, meals, rumpus room, formal lounge and dining rooms surrounded by many windows, soaking in all the natural light you desire.

## DISCLAIMER

PLANS SHOWN ARE FOR MARKETING PURPOSES ONLY, ALL DIMENSIONS ARE APPROXIMATE AND NOT TO SCALE. THEY ARE SUBJECT TO ERRORS AND INACCURACIES AND NO LIABILITY WILL BE ACCEPTED. INTERESTED PARTIES SHOULD MAKE THEIR OWN INQUIRIES.