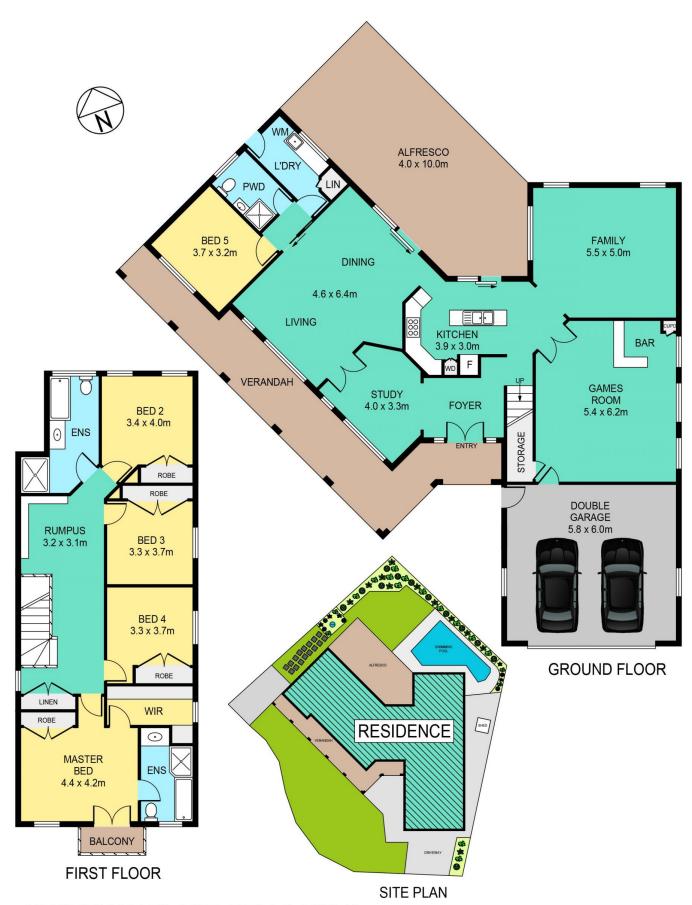

## 13 Pittman Place Bella Vista NSW

This outstanding Gremmo built home has been loved and cared for by its original owners.

Thanks to its rare 33-metre frontage, the versatile design of this home is unique and freshly different. Offering several living areas, a large family can easily spread out when space is needed and gather in the most desired living room during family times.

This house is a real entertainer whether you wish to take it indoor or outdoor. Offering a games room with a wet bar in addition to a rumpus/family room facing the sparkling custom designed pool, and an expansive remote-controlled vergola affording year-round entertainment.

In addition to the study, the fifth bedroom is on the ground level, adjacent to a bathroom, ideal for guests or in-laws.

5 🗀 3 🟪 2 🚘

**Price** : \$ 2,280,000 **Land Size** : 772 sqm

View: https://www.theavenuerealestate.com.au/64

## DISCLAIMER:

PLANS SHOWN ARE FOR MARKETING PURPOSES ONLY, ALL DIMENSIONS ARE APPROXIMATE AND NOT TO SCALE. THEY ARE SUBJECT TO ERRORS AND INACCURACIES AND NO LIABILITY WILL BE ACCEPTED. INTERESTED PARTIES SHOULD MAKE THEIR OWN INQUIRIES.