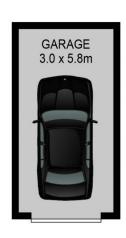

| INTERNAL | 102sqm |
|----------|--------|
| EXTERNAL | 71sqm  |
| GARAGE   | 37sqm  |