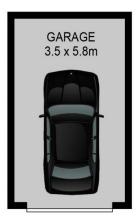

| INTERNAL | 102sqm |
|----------|--------|
| EXTERNAL | 71sqm  |
| GARAGE   | 37sqm  |