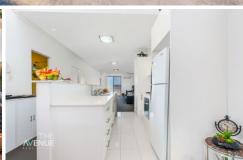

- ? Free flowing floorplan providing open plan living and dining areas
- ? Kitchen featuring gas cooking, dishwasher plus ample storage and bench space
- ? Large private alfresco area and smaller balcony overlooking the swimming pool
- ? Two bedrooms all fitted with built-in wardrobes, main complete with ensuite
- ? Split system air conditioning to lounge, underground