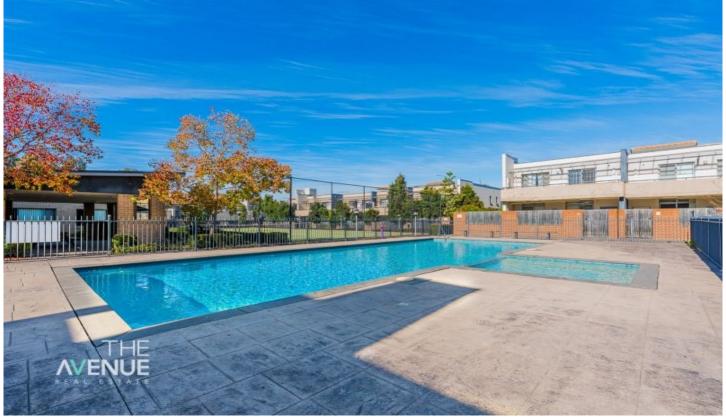

## 21/11 Glenvale Avenue Parklea NSW

This modern townhouse is located within the popular 'Sunora Estate' complex. Residents enjoy access to resort style facilities including tennis court, pool, gym and barbecue area. Located for a lifestyle of convenience, it is within a short walk to T-way buses and schools while enjoying close proximity to Stanhope Village Shopping Centre and Bella Vista Metro Station.

- ? Free flowing floorplan providing open plan living and dining areas
- ? Kitchen featuring gas cooking, dishwasher plus ample storage and bench space
- ? Large private alfresco area and smaller balcony overlooking the swimming pool
- ? Two bedrooms all fitted with built-in wardrobes, main complete with ensuite
- ? Split system air conditioning to lounge, underground