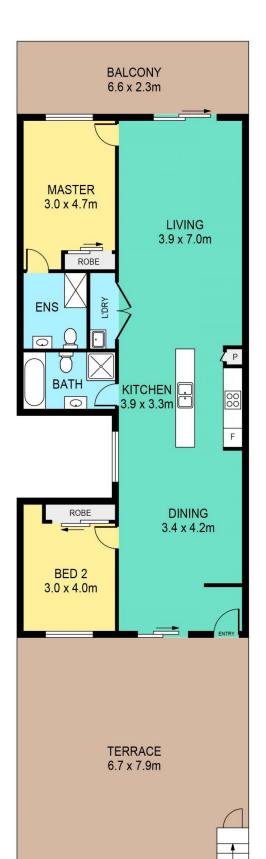

- ? Free flowing floorplan providing open plan living and dining areas
- ? Kitchen featuring gas cooking, dishwasher plus ample storage and bench space
- ? Large private alfresco area and smaller balcony overlooking the swimming pool
- ? Two bedrooms all fitted with built-in wardrobes, main complete with ensuite
- ? Split system air conditioning to lounge, underground

## 21/11 GLENVALE AVENUE, PARKLEA

| INTERNAL | 102sqm |
|----------|--------|
| EXTERNAL | 71sqm  |
| GARAGE   | 37sqm  |