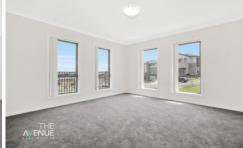

Property Attributes & Inclusions:

- Sparkling central kitchen with gas cooking, double pantry and combined dining space
- Large living spaces downstairs
- Great-sized family/rumpus room upstairs
- Three great sized bedrooms all finished with built-in-wardrobes
- Master suite with open plan ensuite and access to the sun-lit balcony