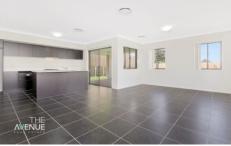

Property Attributes & Inclusions:

- Sparkling central kitchen with gas cooking, double pantry and combined dining space
- Large living spaces downstairs
- Great-sized family/rumpus room upstairs
- Three great sized bedrooms all finished with built-in-wardrobes
- Master suite with open plan ensuite and access to the sun-lit balcony