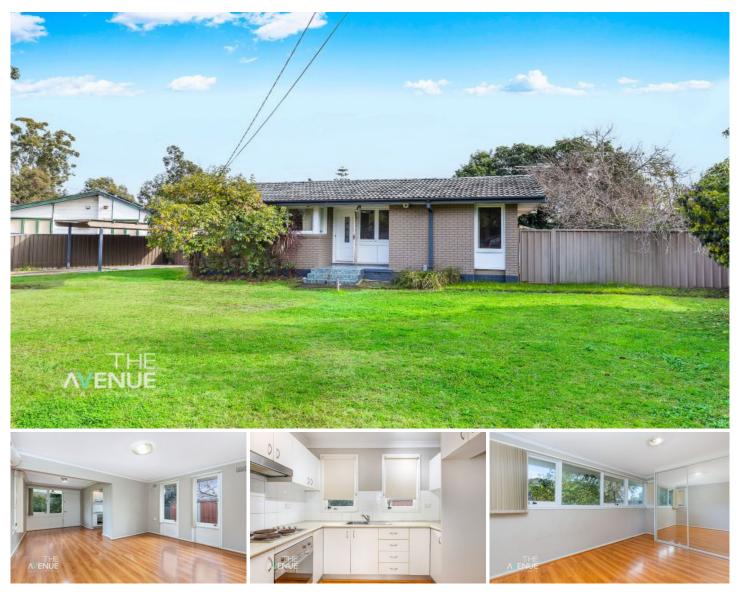

## **30 Andover Crescent Hebersham NSW**

Being only a 1-minute walk to Hebersham Public School and a short drive to Chifley College, this neat and tidy 3 bedroom brick home is sure to tick all your boxes. Enjoy the convenience of living only a 5-minute drive to Plumpton Marketplace, and Elizabeth Jonsson Reserve.

## Property Attributes Include

- Three well-sized bedrooms
- Large separate lounge room with split-system air conditioning
- Generous dining room sitting off the kitchen space
- Updated kitchen complete with electric cooking
- Handsome renovated bathroom
- Separate outdoor laundry space
- Polished timber flooring throughout
- Soaring front and rear yard perfect for family entertaining