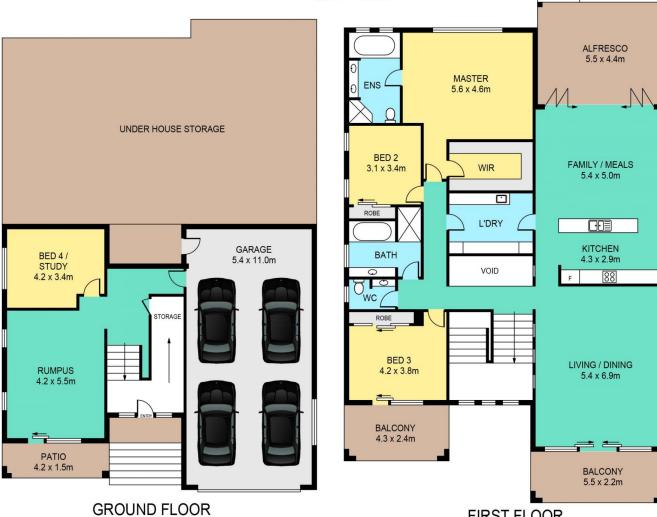

Benefiting from the easterly aspect to the front, there's plenty of natural light everybody loves. Enjoy your cup of coffee, either on the large balcony off the living room or the private alfresco area, adjacent to Bella Vista farm.

In addition to the large living and family area on the ground level, there's a fourth bedroom and a spacious

4 🚐 2 ⋤ 4 🗬

**Price** : \$ 1,885,000 **Land Size** : 557 sqm

View: https://www.theavenuerealestate.com.au/64

87736

Soha Soheili 02 9634 3444

Sherry Soheili 0406 048 133

FIRST FLOOR