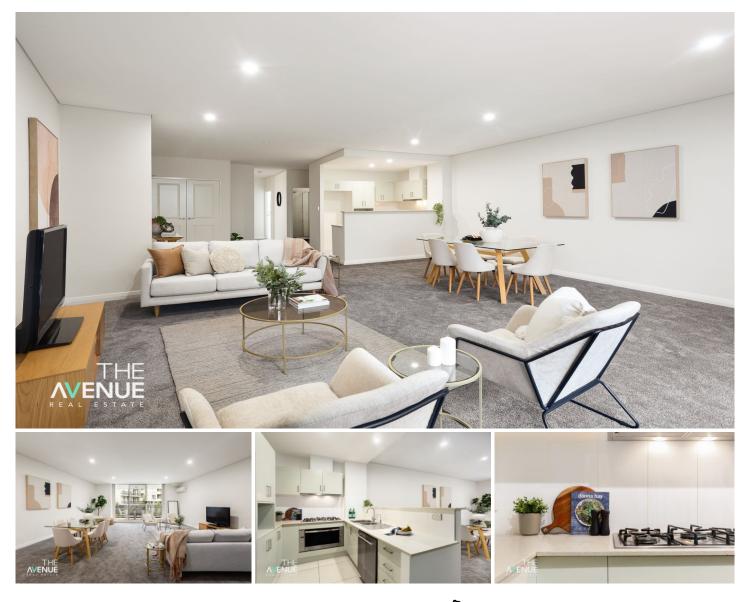

## 13/16-20 Mercer Street Castle Hill NSW

Capturing the essence of contemporary living this impressive low density apartment creates a unique inner urban oasis in a highly sought-after pocket of Castle Hill. Enviably located in the prized 'Pichola Place' complex, you will enjoy this gracious apartment's spacious living and dining areas, opening to a private garden balcony.

The location is the shortest of walking distances to some of Castle Hills best cafes and restaurants with access to all the main lifestyle hubs. An unrivalled balance of space, sophistication and garden surroundings highlight the exceptional lifestyle, it truly celebrates a sincere understanding of how to live.

## Featuring:

? Spacious open plan living and dining areas opening out to a private balcony