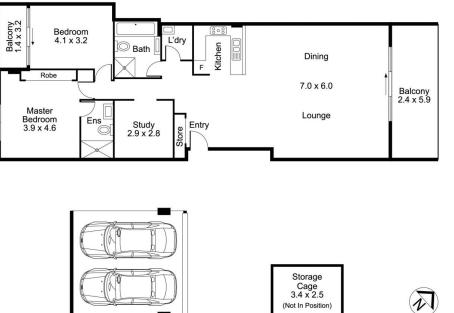

## 2 🛤 2 🚔 2 🚘

Price : \$ 910,000 View : https://www.theavenuerealestate.com.au/649925 7

Chris De Celis 02 9634 3444

\_ Secure Double Garage 5.5 x 5.2 (Not In Position) (Not In Position)

## 13/16-20 Mercer Street, Castle Hill

Every care has been taken to verify the accuracy of the details and dimensions in this property plan. Prospective purchasers are advised to make their own enquiries to satisfy themselves in all respects. The plan is a representation only and is not necessarily to scale.