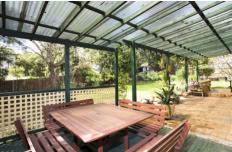

## Featuring:

- Open plan lounge and dining rooms
- Up-stairs rumpus with large balcony and split-system air-conditioning
- 3 bedrooms with built-in robes
- Original polished floorboards
- Spacious and private outdoor pergola and entertaining area
- Backyard large enough to play a game of cricket
- Driveway to fit two cars plus street parking available