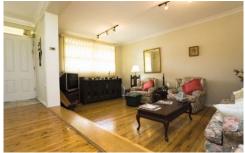

## Featuring:

- Open plan lounge and dining rooms
- Up-stairs rumpus with large balcony and split-system air-conditioning
- 3 bedrooms with built-in robes
- Original polished floorboards
- Spacious and private outdoor pergola and entertaining area
- Backyard large enough to play a game of cricket
- Driveway to fit two cars plus street parking available