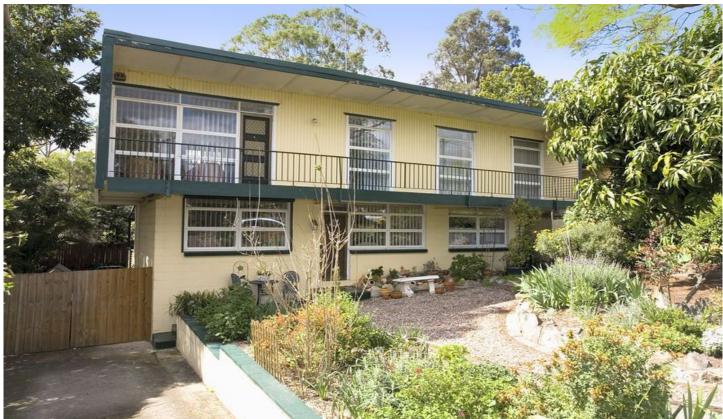

## 10 Dobson Crescent Baulkham Hills NSW

This lovely family home possesses both charm and character and is centrally located close to the best local schools including Baulkham Hills High, Stockland Mall shopping precinct and M2 and city transport.

## Featuring:

- Open plan lounge and dining rooms
- Up-stairs rumpus with large balcony and split-system air-conditioning
- 3 bedrooms with built-in robes
- Original polished floorboards
- Spacious and private outdoor pergola and entertaining area
- Backyard large enough to play a game of cricket
- Driveway to fit two cars plus street parking available