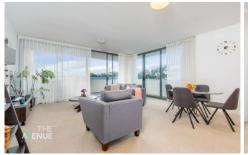

Property Features Include:

- Generous, master suite with access to a private balcony overlooking the pool below and mirrored wardrobes
- Ensuite finished with oversized shower
- Sizeable and well-lit study space
- Immense, sun-soaked open plan living and dining space with two choices of access to the wrap-around balcony
- Gourmet kitchen finished with waterfall stone benchtops, dishwasher, and electric cooking
- Large laundry space with an extra toilet and storage
- Beautiful north facing wrap-around balcony