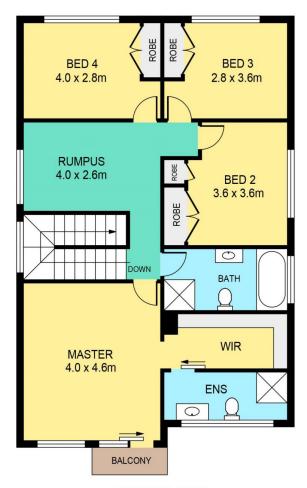

The upstairs accommodation includes a master suite with large walk-in robe and ensuite along with the three additional generous -sized bedrooms all having walk-in robes. Completing this area is a rumpus room, a perfect solution for the kids to chill out with their games or the latest movie.

47806

Steve Cole 02 9634 3444

SITE PLAN

FIRST FLOOR

| INTERNAL | 163sqm |
|----------|--------|
| EXTERNAL | 16sqm  |
| GARAGE   | 34sqm  |