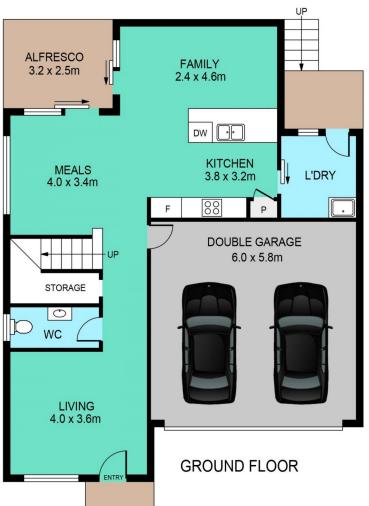

## 9 Lumsden Avenue North Kellyville NSW

Ideally positioned on a generous corner block in a quiet street, is this beautifully presented family home, perfect for the new home buyer. Modern in its finishes and with a practical floorplan you'll think it's just been completed. The family and meals areas off the kitchen connect well with the outdoor alfresco and large backyard where the kids have plenty of room to play.

47806

Steve Cole 02 9634 3444

SITE PLAN

FIRST FLOOR

| INTERNAL | 163sqm |
|----------|--------|
| EXTERNAL | 16sqm  |
| GARAGE   | 34sqm  |