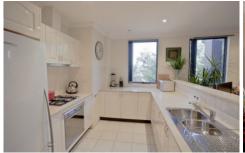

Beautifully presented 2 bedroom apartment, main with ensuite and both with built-in wardrobes and carpeted.

Large combined lounge and dining area with polished floorboards throughout.

Good size kitchen and bathroom, internal laundry.